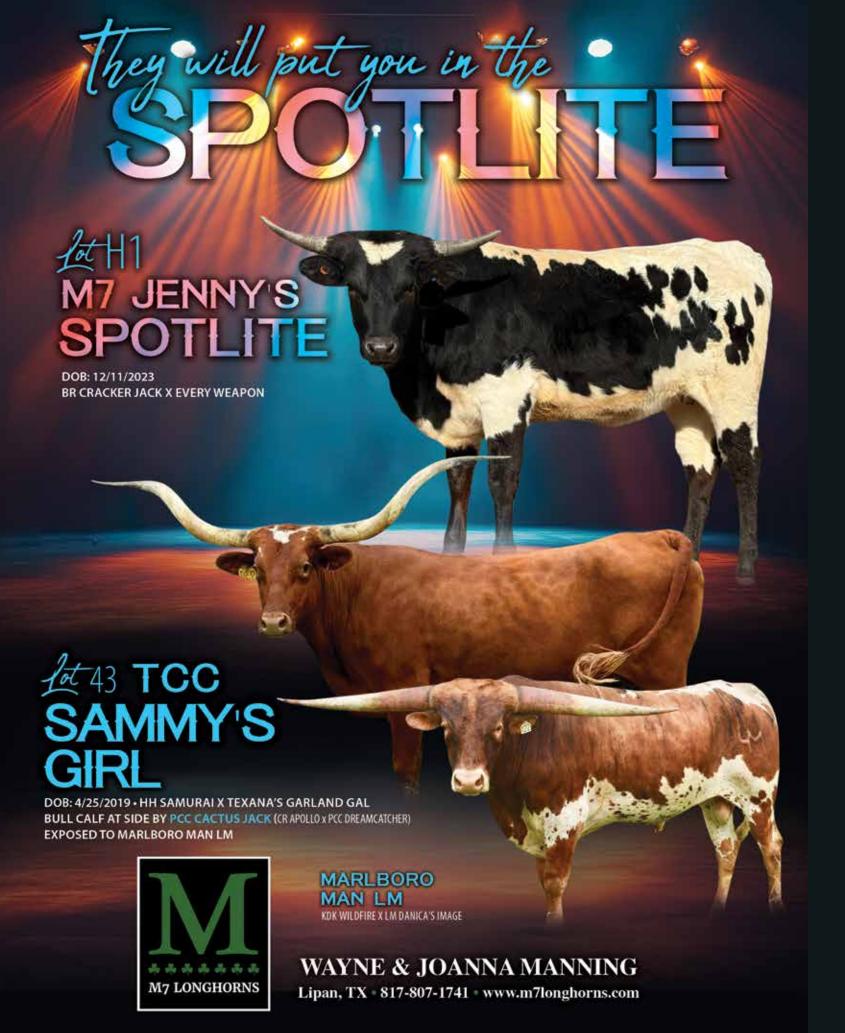

# M7 JENNY'S

**DOB:** 12/11/2023

**REG: CTI352463** 

# CONSIGNED BY: M7 LONGHORNS

Wayne & Joanna Manning

BREEDING INFORMATION: Not Exposed.

COMMENTS: OCV'd. M7 Jenny's Spotlite is a special black & white heifer loaded with the best from HOF Bob Loomis, HOF Jimmy Jones and Stockton Burton Ranch! She has legendary cow power: Lady Monica BL, the amazing Jammin Jenny, Horseshoe J Example, and Every Weapon! Sired by one of the hottest bulls in the industry, BL Cracker Jack, who magically crossed on the legendary Concealed Weapon genetics. The twist on this girl will be special!

| BR CRACKER<br>JACK | JH RURALLY<br>SCREWED | JP RIO GRANDE<br>LADY MONIKA BL          |
|--------------------|-----------------------|------------------------------------------|
|                    | TTT JAMMIN' JENNY     | WS JAMAKIZM<br>HUNTS RESPECTED JENNY     |
| EVERY WEAPON       | CONCEALED WEAPON      | SHARP SHOOTER 542<br>HORSESHOE J EXAMPLE |
|                    | EVERY SPOTLITE        | OVERHEAD<br>SPOTLITE                     |

# ROSE'S

**DOB:** 8/28/2023

**PH#:** 158

**REG:** CI349328

# **CONSIGNED BY: HH CATTLE CO** John Hever & Chap Hutcheson

BREEDING INFORMATION: Breeding information available at the sale.

COMMENTS: OCV'd. HH Cattle Co is proud to present the Queen of the Rose Garden! She has royalty in her blood. Her dam, HH 100 Roses, was the highest selling heifer at the 2024 Glendenning Fiesta Sale (\$65,500) and her granddam, Wrought Iron Rose SS, was the highest selling heifer at the 2021 Red McCombs Fiesta Sale (\$39,500). Wrought Iron Rose measured 97.75" TTT at 6 years old, while 100 Roses measured 84.25" TTT at 42 months. Her genetics tell the tale: Drag Iron top and bottom, Rose of Sebastian, JP Rio Grande, Cadillac Cowgirl, Samurai, 3S Danica, and Aussie's Rose EOT.

| HH CADILLAC<br>JACK  HH 100 ROSES | THE EDGE OF RM            | DRAG IRON<br>RM ROSE OF SEBASTIAN         |
|-----------------------------------|---------------------------|-------------------------------------------|
|                                   | RM CADILLAC<br>GRANDE 841 | JP RIO GRANDE<br>CADILLAC COWGIRL EOT 004 |
|                                   | CENTURY 100               | HH SAMURAI<br>3S DANICA                   |
|                                   | WROUGHT IRON<br>ROSE SS   | DRAG IRON<br>AUZZIE'S ROSE EOT 962        |