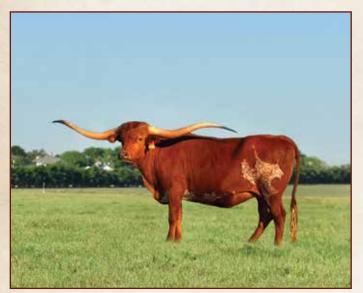

rite when folks visit the ranch with wonderful size and balance. She would be in her mid 90's TTT had she not tipped both horns. Granddaughter of Scott Simmons' Illini Brown Betty who is upper 90's TTT. We are retaining her dam and full sister in the program. We have her being covered by Rebel HR for a fall 2025 calf.

| COWBOY TUFF  | COWBOY CHEX           | PEACEMAKER 44<br>BL POCO BUENO |
|--------------|-----------------------|--------------------------------|
| ILLINI Q B-B | BL RIO CATCHIT        | JP RIO GRANDE<br>BL CATCHIT    |
|              | TEJAS QUERVO          | TEJAS STAR<br>TEXANA TEQUILA   |
|              | ILLINI BROWN<br>BETTY | WS JAMAKIZM<br>ILLINI OGALLALA |



DOB: 11/30/2020

**PH#:** 40/0

**REG:** 290497





## CONSIGNED BY: NEW AGE CATTLE CO. **Randy Murry**



BREEDING INFORMATION: Exposed to Jammin Rex from 11/15/2024 to 5/2/2025.

**COMMENTS:** OCV'd. This female will take any breeding program to another level! Measuring nearly 90" TTT right at her 4th birthday, of rolling beautiful horn. Her sire, Moon Dragon, produced the 2024 cash cow, Over The Moon, who sold for \$40K. Her dam combines this ranches recipe for twist (Tempter and Overchill). It took 4 clones to create this incredible female (Clone of Feisty Fannie, Shadow Jubilee, Miss Sue, and Capital Chill). She is confirmed bred to one of the coolest young bulls in the breed JAMMIN REX, who combines the 2014, 2015, 2016 ULTIMATE COW Rex's Red Rose 106" TTT, BL Rio Catchit 101" TTT, Cowboy Tuff Chex nearly 107" TTT, and his dam TTT JAMMIN' JENNY, measuring 99" TTT, making him the materna