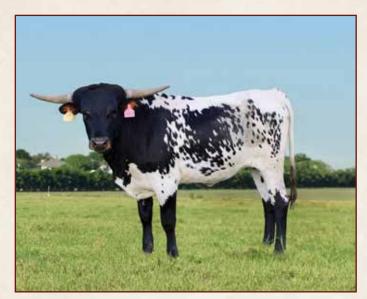

**DOB:** 3/6/2023

**PH#:** 15/3

**REG:** CI346850

**BREEDING INFORMATION:** Exposed to DH Hired Hand from 12/15/2024 to 3/1/2025.

COMMENTS: OCV'd. Big time sales deserve big time heifers, and this is a big time heifer! She may very well be the best JH Lightning In A Bottle calf to date. She has the frame to match her exceptional horn growth and the pedigree that predicted it all. Her sire was the first true black bull to go over 90" TTT, then did it again after knocking off over 4" of horn, and her dam exudes cow-power. She has been with the most powerful young bull in the breed, DH Hired Hand, which will make an electric calf. Don't miss out on this special opportunity!