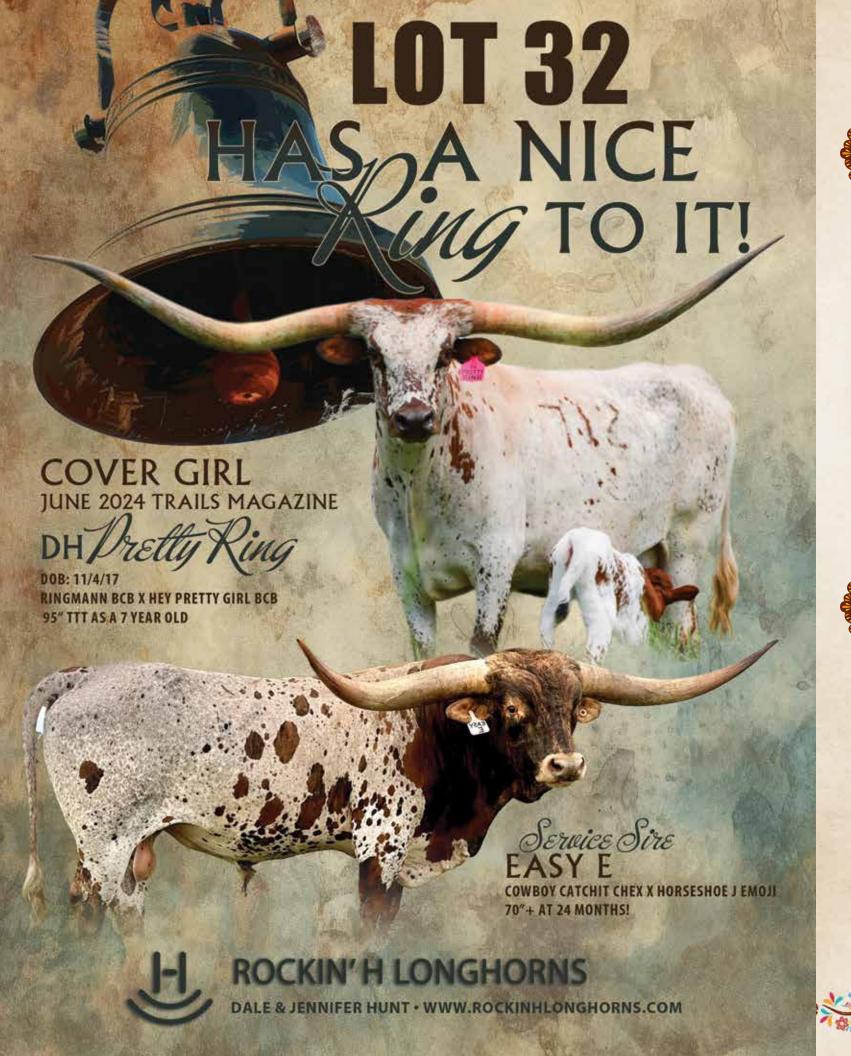

# LOT #DI

# DISCO ALPHIE

**DOB:** 5/14/2024

PH#: 40/24

GLENDENNING

REG: CI352370

# DONATED BY: GLENDENNING FARMS

**Rex & Sherese Glendenning** 

**BREEDING INFORMATION:** Not Exposed.

**COMMENTS:** The Heritage Foundation has contributed so much to our Longhorn community, and we wanted to show our support by donating a SPECIAL HEIFER. We believe GF Disco Alphie is the perfect choice! Beautiful stunning young heifer stacked with exceptional genetics out of our young bull Alphaizm (aka Alphie Bull) who carries the legendary JAMAKIZM'S ALPHIE cow twice in his pedigree. Her dam, a striking cow from the renowned M Arrow herd, is one we are proud to own—purchased from our friend and Legendary Longhorn breeder, Ron Marquess. This heifer embodies the Total Package and has a bright future ahead. Bid with confidence and support the Heritage Foundation!