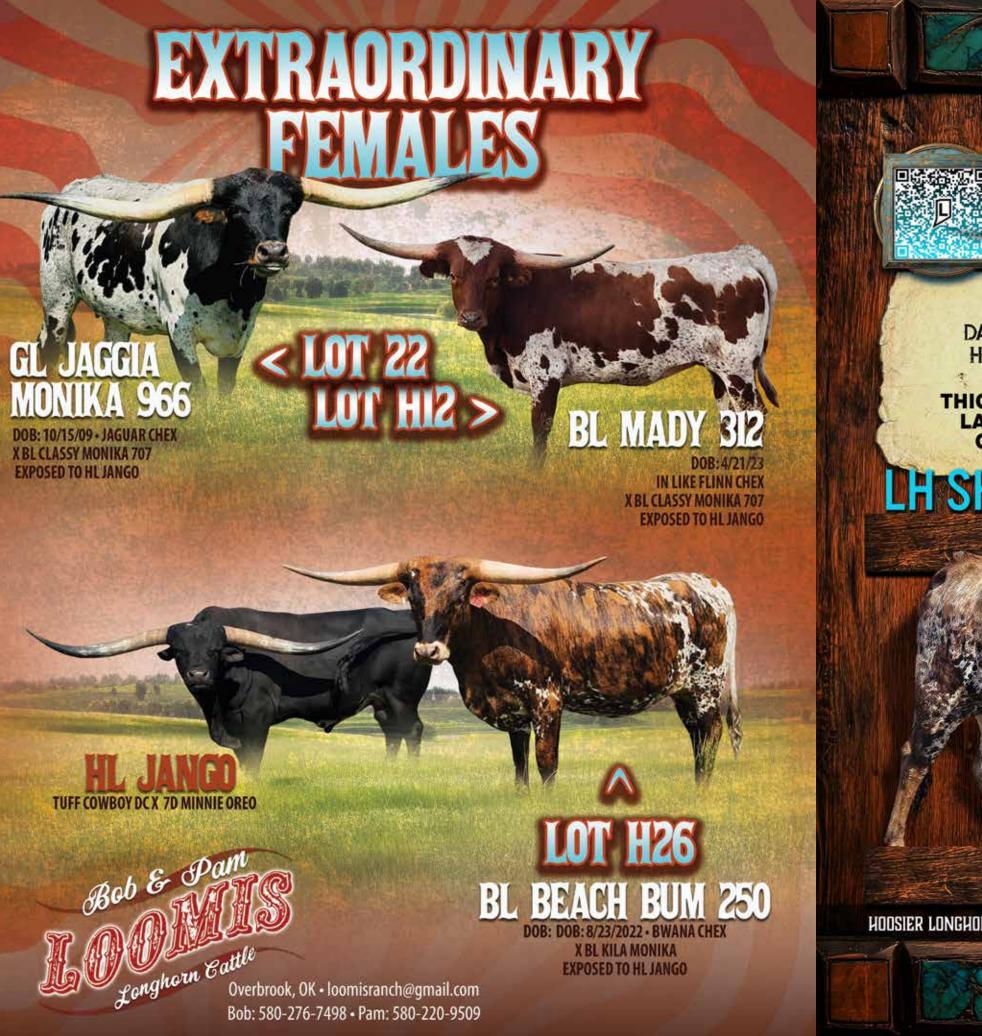

# **BOB & PAM LOOMIS**

Loomis Ranch Overbrook, OK loomisranchlonghorns.com Lot# H12, H26, 22

# **CONSIGNED BY: LOOMIS RANCH**

**Bob & Pam Loomis** 

BREEDING INFORMATION: Exposed to HL Jango from 11/2/2024 to 12/10/2025.

**COMMENTS:** OCV'd. BL Mady 312 is my favorite 2023 Heifer! She was in the Battle on the Prairie Futurity and she won a big class of 35 or 36 entries. Pam and I love this heifer. She is hard to sell. We wanted to bring some of our best and we DUG DEEP for all three of our consignments.

# **CONSIGNED BY: LOOMIS RANCH**

**Bob & Pam Loomis** 

BREEDING INFORMATION: Exposed to HL Jango from 12/1/2024 to 2/1/2025.

**COMMENTS:** OCV'd. BL Beach Bum is a favorite from our 2022 calf crop. Her color, horn shape, and conformation is a total cow. She is the kind we like in our A-TEAM Herd!