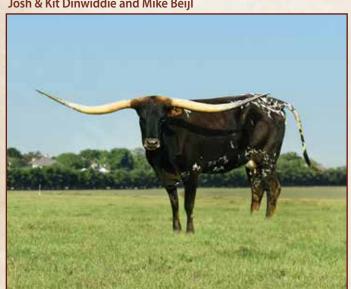

# CONSIGNED BY: GLENDENNING FARMS

**Rex & Sherese Glendenning** 

**BREEDING INFORMATION:** Exposed to Hubbells Dallas from 2/1/2025 to 5/1/2025.

**COMMENTS:** OCV'd. GF Bucking Cowgirl is an eye-catching True Black & White beauty, sired by GF Buck Winn, the 90+"TTT Drag Iron son, out of the exceptional almost 90 inch RRR Miss Red Rose, a JP Rio Grande daughter. This flashy heifer stands out in the pasture and is destined to turn heads, just like her True Black dam, Midnight Cowgirl CPL. Bucking Cowgirl has the type of lateral striking horn set that we all have grown to know and love. She has gorgeous markings, a stellar pedigree and a sweet, friendly personality. She is as charming as she is powerful! Pasture exposed to Hubbells Dallas, our True Black & White son out of Hubbells 20 Gauge! What a mating this will be.

| GF BUCK WINN            | DRAG IRON                | WS JAMAKIZM<br>SHINING VICTORY |
|-------------------------|--------------------------|--------------------------------|
|                         | RRR MISS RED<br>ROSE 105 | JP RIO GRANDE<br>S&L'S SCARLET |
| MIDNIGHT<br>COWGIRL CPL | FIRST COMMAND CPL        | TOP CALIBER<br>SWINGIN EASY    |
|                         | BH ONCE AGAIN 810        | DARK STAR CHEX                 |