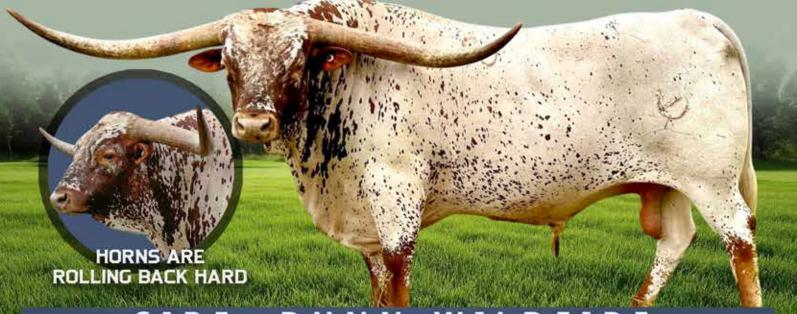

# HB SUGAR N'

**DOB:** 3/2/2022

**REG:** CI343966

# **CONSIGNED BY: HB LONGHORNS**

BREEDING INFORMATION: Heifer calf at side born 2/7/2025, sired by High Caliber SRC.

COMMENTS: OCV'd. HB Sugar N' Fire is the first heifer being offered from our herd sire, Dunn Wildfire. Wildfire is by Investment and out of the 107"+ TTT Dunn Lucky Penny. We wanted to bring one of our very best heifers to the Fiesta Sale to introduce our Wildfire offspring. Sugar N'Fire measured 70.875" TTT in November. Her swooping horns are shaped just like her granddam, Dunn Lucky Penny's horns. She is a combination of Cowboy Catchit Chex, Horeshoe J Legible, Fifty-Fifty BCB, Top Caliber, and Dunn Lucky Penny. She is a front pasture female with a heifer calf at side out of High Caliber SRC who is out of the almost 90"TTT Jamakizm daughter, NN Sarita by Top Caliber.

SIRE: DUNN WILDFIRE

SUGAR N' FIRE'S GRAND DAM, DUNN WILDFIRE'S DAM **DUNN LUCKY PENNY** SOLD FOR \$195K AT THE 2023 LEGACY SALE! INCREDIBLE CONSISTENCY!