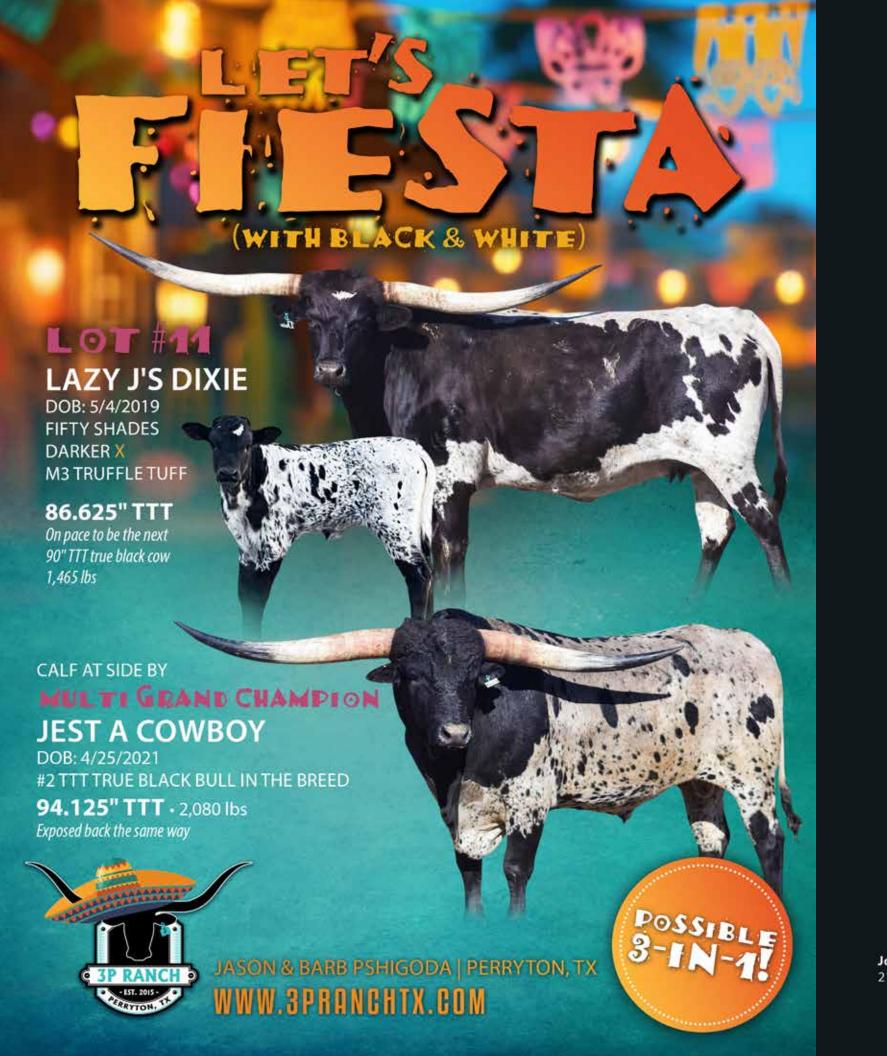

CHEX (Full brother to COWBOY TUFF CHEX), and his dam is the legendary RC PACIFIC MERMAID. He is over 100.5" TTT and 117.75" Total Horn. The dam is a legendary cow that is the full sister to ROWDY HR and an own daughter of the great LLL ROSEMARY. She has 5 cash cow progeny already. Parent Verified.

**EOT SENSOR'S KIM** 

| PACIFIC<br>COWBOY 40 | COWBOY UP CHEX     | BL RIO CATCHIT               |
|----------------------|--------------------|------------------------------|
|                      | RC PACIFIC MERMAID | TEJAS STAR<br>CRANBERRY WINE |
| HR ROSEBUD           | J.R. GRAND SLAM    | GUNMAN<br>J.R. SEQUENTIAL    |
|                      | III DOCEMANY       | SHADOWIZM                    |

LLL ROSEMARY



www.nowelllonghorns.com





whisperingoakslonghorns.com Cat Spring, TX











**DOB:** 2/16/2019

**REG:** CTI315955





#### CONSIGNED BY: LUTT LONGHORNS Mike Lutt



BREEDING INFORMATION: Al'd to LL Bullistic on 10/10/2024. Then exposed to LL Studly from 10/20/2024 to 11/1/2024.

**COMMENTS:** OCV'd. This is an incredible young female! She has it all, easy to work, perfect udder, horn, body, color, and a very feminine look. This is a hard one to sell, but I still have a full sister to her. She is bred to the flashy LL BULLISTIC and the calf this spring is going to be awesome! If you are looking for a great cow that is easy on the eyes this female is a beauty!

| TCC HOUDINI  RJF MINI BAR | 703 RHF SHARP<br>SHOOTER | TOP CALIBER<br>BURNIN DAYLIGHT  |
|---------------------------|--------------------------|---------------------------------|
|