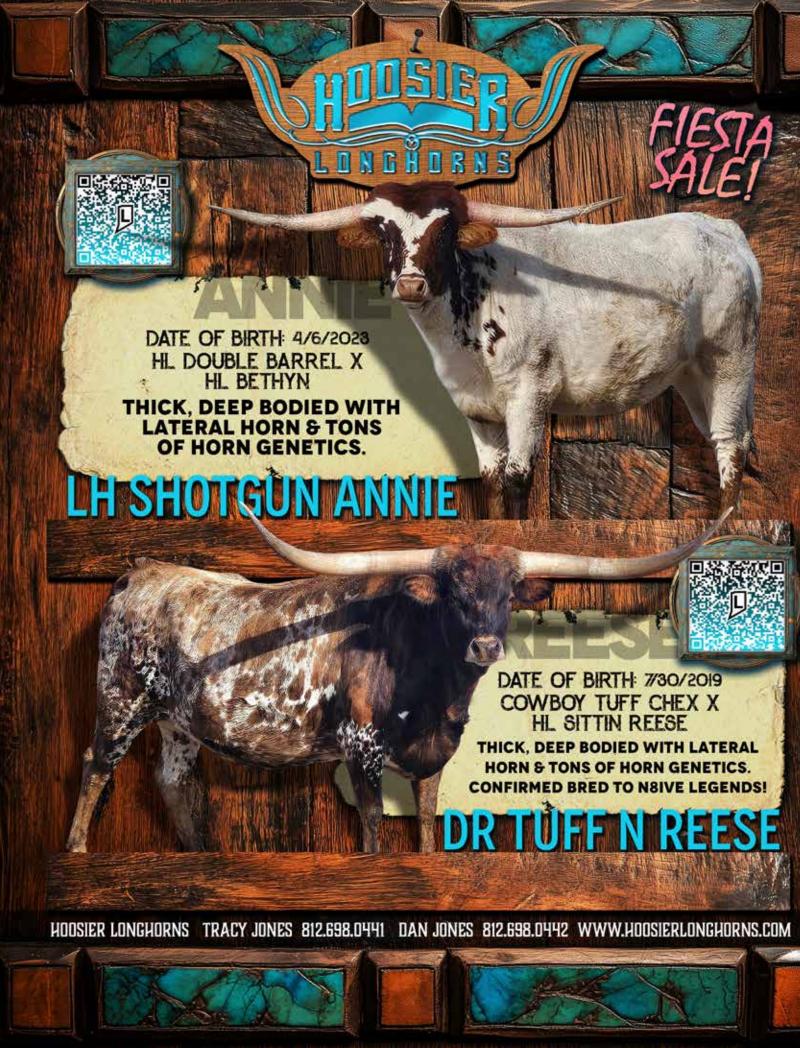

# LH SHOTGUN

**DOB:** 4/6/2023

**PH#:** 1/23

**REG:** CI345482

# BREEDING INFORMATION: Not Exposed.

COMMENTS: OCV'd. Unexposed ... as this young lady is just starting her second year. She is open for the bull of your choice. Her sire is killing it in the Longhorn industry and this heifer is ready to start producing dividends. Thick, deep-bodied with lateral horn and with of horn genetics. Let's see what you can produce with this beauty!