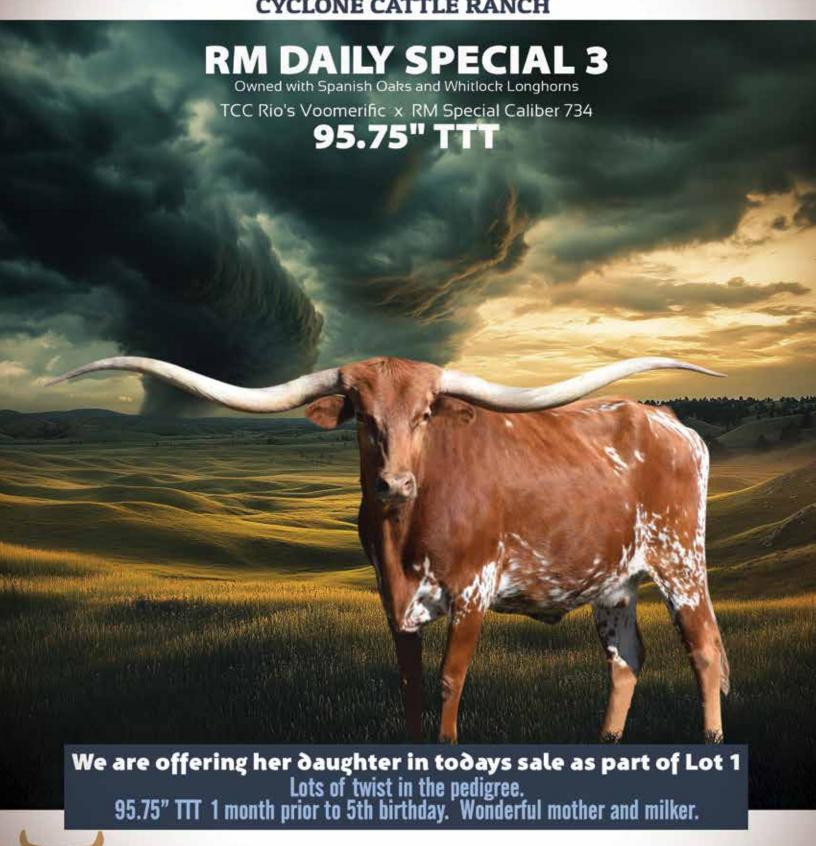

LOT S3

CHOICE OF HEIFER CALF - S3A, S3B OR S3C

LOT S3A 98" ALLENS TOP CHERRY

(Top Caliber x Allens Dark Cherry 193) **x HL JANGO** 

LOT S3B 95.75" RM DAILY SPECIAL 3

(TCC Rio's Voomerific x RM Special Caliber 734)

**x CUT'N DRIED** 

LOT S3C 93.25" HR ROSEBUD (J.R. Grand Slam x LLL Rosemary)

**x PACIFIC COWBOY 40** 

DEAN & SANDRA WHITLOCK DEAN@WHITLOCKLONGHORNS.COM 972-342-2516 WWW.WHITLOCKLONGHORNS.COM

# CUT'N DRIED X RM DAILY SPECIAL 3

DOB: 4/17/24

PH#: PENDING REG: PENDING

# CONSIGNED BY: WHITLOCK/VANDERFORD/GIBBONS

**CHERRY 193** 

**COMMENTS:** This is a very special heifer out of the 100" TTT CUT N' DRIED x 96" TTT RM DAILY SPECIAL. The dam is an absolutely stunning cow with powerful genetics who is 96" TTT and not yet 5 years old. She is a maternal granddaughter of the legendary TOP CALIBER. Her dam is an amazing producer that has outstanding twisty lateral horns just like her daughter. The sire is the big bodied 100" TTT fantastically bred bull out of the 107.5" TTT COWBOY TUFF CHEX and the legendary DRAGON PEARL, who is an own daughter of Drag Iron. Total package heifer. Parent Verified.