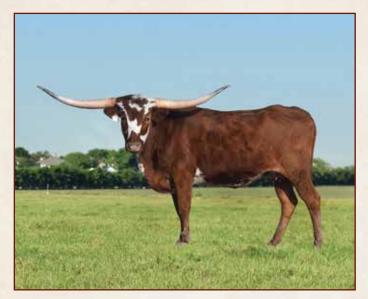

# LTL GINGER SNAP

**DOB:** 3/30/2022

PH#: 2

**REG:** CI341190

# CONSIGNED BY: LEONARD NEW RIVER RANCH Savanna Smith

**BREEDING INFORMATION:** Exposed to LTL Double Splash from 6/1/2024 to 9/12/2024.

COMMENTS: OCV'd. Double bred \$100,000 WS Vindicator and Fifty-Fifty BCB (who, from 2021-2023, led the cash cow list of 38 offspring totaling over \$1.3 million at public auction). The females in her pedigree are all about production. Her dam, LTL Georgette, has had four consecutive registered heifers in a row, natural service. Granddams are the phenomenal producing \$25,000 Sunhaven Morning Glory and the amazing WS Sun Star. Perfect color, horn direction, horn color, nose, eyes, body, legs, feet, and tail. Great disposition. She's second-generation LTL (Leonard Texas Longhorns) and bred to our HL Double Barrel x Sandy Bandita BCB son, LTL Double Splash.

| LTL PAR 3     | WS VINDICATOR              | AUSTIN TEXA 260<br>WS SUN STAR              |
|---------------|----------------------------|---------------------------------------------|
| LILPARS       | SUNHAVEN<br>MORNING GLORY  | FIFTY-FIFTY BCB TX W MORNING STAR           |
| LTL GEORGETTE | WS VINDICATOR              | AUSTIN TEXA 260<br>WS SUN STAR              |
| LIL GEORGETTE | RHF GINGERETTES<br>TROUBLE | RHF TROUBLE SHOOTER<br>RHF SHARP GINGERETTE |