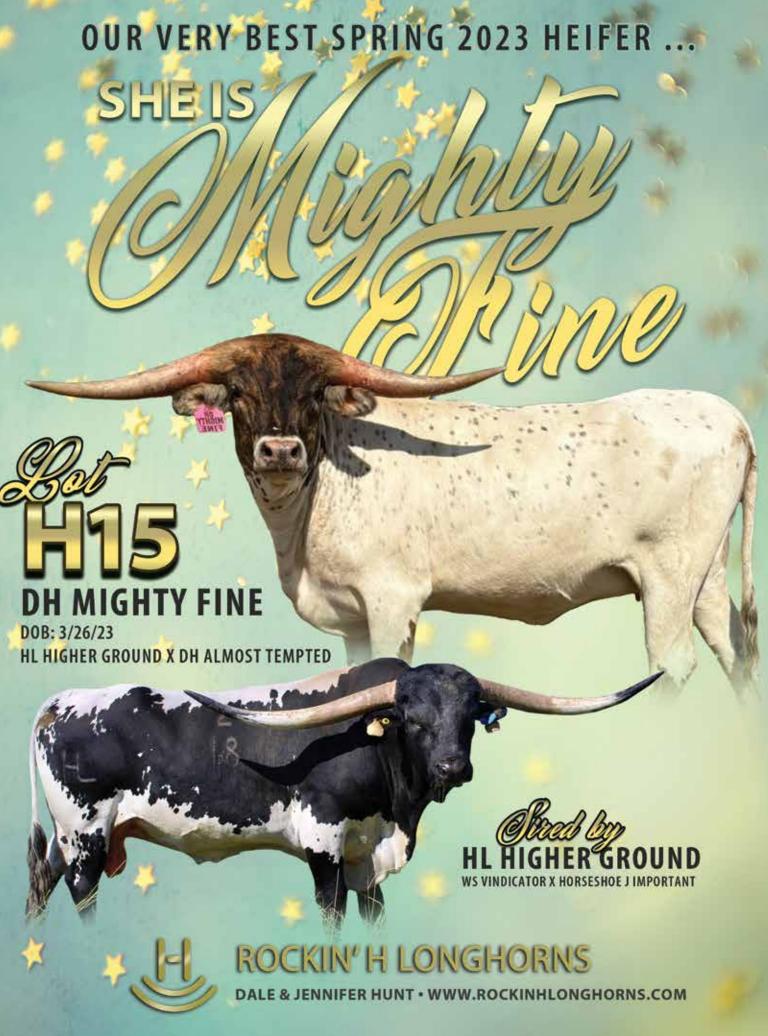

# LOT #HI5

# MIGHT

**DOB:** 3/26/2023

**REG:** CI345445

# CONSIGNED BY: ROCKIN H LONGHORNS

**Dale & Jennifer Hunt** 

**BREEDING INFORMATION:** Not Exposed.

**COMMENTS:** OCV'd. DH Mighty Fine is hands down our very best spring 2023 heifer! She is sired by the great HL Higher Ground. He is a son of the Legendary 90"+ TTT Horseshoe J Important cow and on the bottom side she is out of DH Almost Tempted, who is a daughter of Fifty-Fifty BCB and DH Reds Temptation! Reds Temptation has produced three 90"+ TTT daughters all by different bulls. Mighty Fine will be a winner at futurities and in the pasture!!!! She sells not exposed.