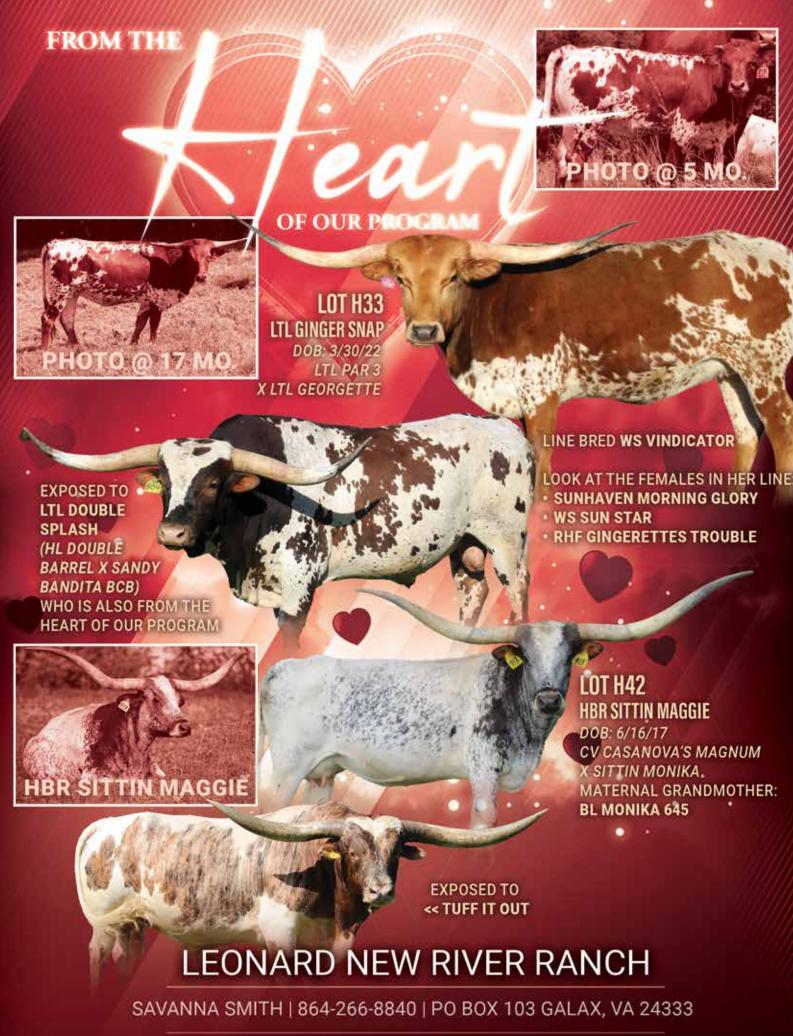

# SAVANNA SMITH & MARK ALLEN

Leonard New River Ranch Galax, VA leonardranch.com Lot# H33, 42

# LTL GINGER SNAP

**DOB:** 3/30/2022

PH#: 2

**REG:** CI341190

# CONSIGNED BY: LEONARD NEW RIVER RANCH Savanna Smith

**BREEDING INFORMATION:** Exposed to LTL Double Splash from 6/1/2024 to 9/12/2024.

COMMENTS: OCV'd. Double bred \$100,000 WS Vindicator and Fifty-Fifty BCB (who, from 2021-2023, led the cash cow list of 38 offspring totaling over \$1.3 million at public auction). The females in her pedigree are all about production. Her dam, LTL Georgette, has had four consecutive registered heifers in a row, natural service. Granddams are the phenomenal producing \$25,000 Sunhaven Morning Glory and the amazing WS Sun Star. Perfect color, horn direction, horn color, nose, eyes, body, legs, feet, and tail. Great disposition. She's second-generation LTL (Leonard Texas Longhorns) and bred to our HL Double Barrel x Sandy Bandita BCB son, LTL Double Splash.

| LTL PAR 3     | WS VINDICATOR              | AUSTIN TEXA 260<br>WS SUN STAR              |
|---------------|----------------------------|---------------------------------------------|
| LILPARS       | SUNHAVEN<br>MORNING GLORY  | FIFTY-FIFTY BCB TX W MORNING STAR           |
| LTL GEORGETTE | WS VINDICATOR              | AUSTIN TEXA 260<br>WS SUN STAR              |
| LIL GEORGETTE | RHF GINGERETTES<br>TROUBLE | RHF TROUBLE SHOOTER<br>RHF SHARP GINGERETTE |

# DB MERMAIDS KELSEY

# CONSIGNED BY: DIAMOND B LONGHORNS **Bennie Brugman**

BREEDING INFORMATION: Heifer Calf at side born on 2/23/2025 sired by DB Magnificent.

COMMENTS: OCV'd. DNA on file and Parent Verified. Mermaid's Kelsey packs incredible genetic punch. Her dam is over 100" TTT and out of RC Pacific Mermaid, one of the industry's top producing females. Her top side needs no introduction as Rebel HR has made a name for his self by selling over 1 million dollars of progeny and his incredible production. Kelsey's heifer calf is sired by DB Magnificent. Magnificent has an awesome horn set that is rolling backwards, setting him up to be over 90" TTT at maturity. There is a lot to be desired in this package, bid early as to not miss out of this incredible young female.

| REBEL HR            | WF COMMANDO           | CHOPSTICK                          |
|---------------------|-----------------------|------------------------------------|
|                     | HR SLAM'S ROSE        | J.R. GRAND SLAM<br>LLL ROSEMARY    |
| RM TEXAS<br>MERMAID | ZD KELLY              | DIAMOND W PAY CASH<br>DELTA URSULA |
|                     | RC PACIFIC<br>MERMAID | TEJAS STAR<br>CRANBERRY WINE       |