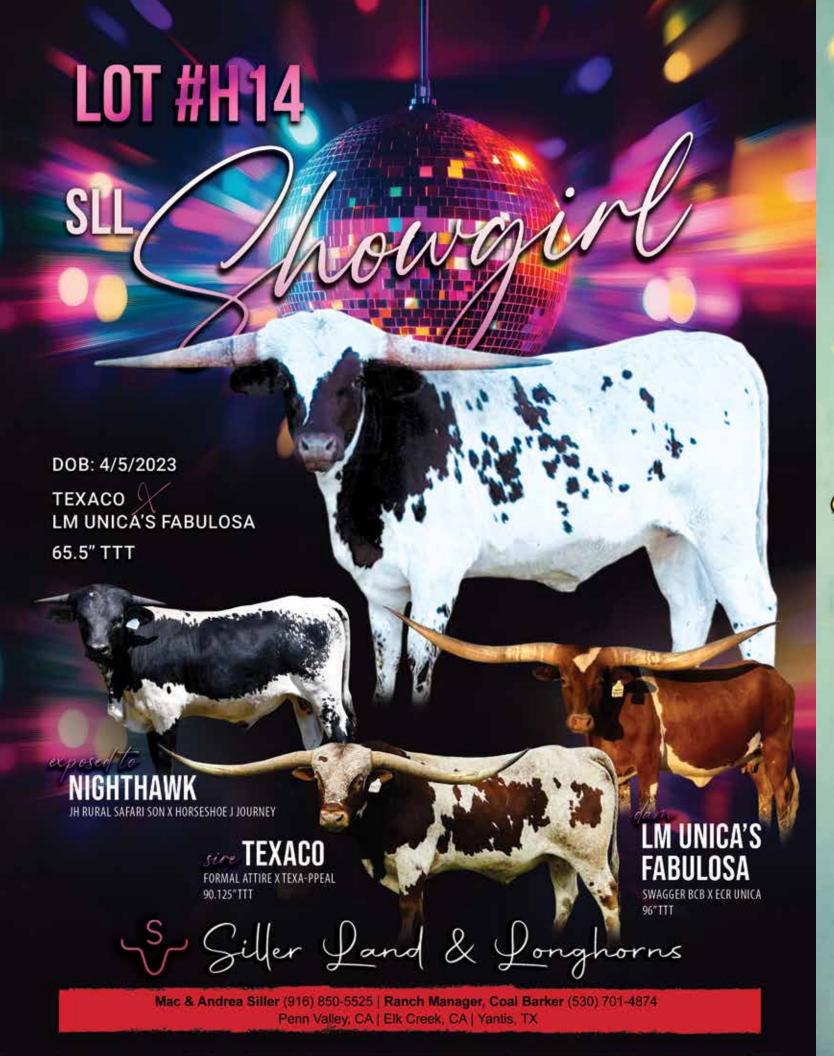

# SHOWGIRL

**DOB:** 4/5/2023

**PH#:** 317

**REG:** CI345814

MOORE EMERGENCY

# CONSIGNED BY: SILLER LAND & LONGHORNS

**Mac & Andrea Siller** 

BREEDING INFORMATION: Exposed to Nighthawk from 12/15/2024 to 3/15/2025.

**COMMENTS:** OCV'd. SLL Showqirl is the perfect balance between power and elegance. Coming straight out of the heart of our program, this is the type of heifer we strive to breed for. Truly an incredible opportunity to get your hands on one of Texaco's most well-rounded heifers to date. She obtains every trait you look for in a star: horn growth, color, conformation, fleshing ability, and a strong pedigree led with maternal power. To make this an even more exciting offering, we have Showgirl exposed to Nighthawk, who brings in JH Rural Safari Son and the famous Horseshoe J Journey. This one hurts to let go, but we are excited to share just what we are breeding here at Siller Longhorns. Bid with confidence, our herd is DNA tested and negative