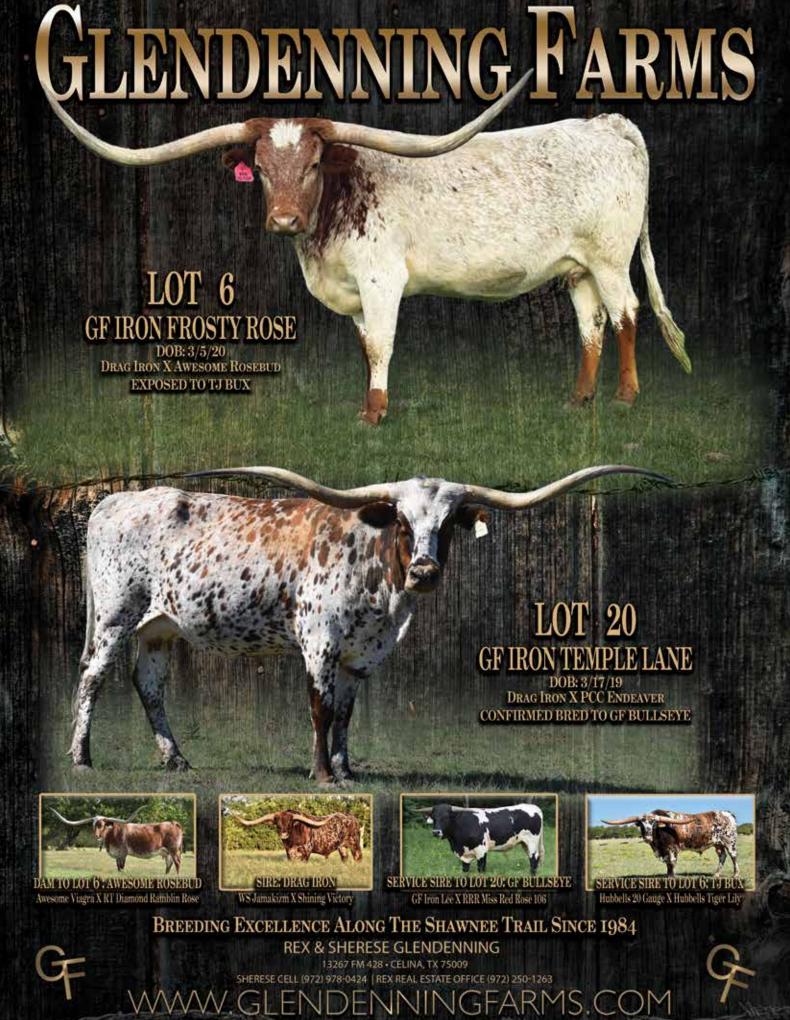

# **REX & SHERESE GLENDENNING**

Glendenning Farms Celina, TX glendenningfarms.com Lot# D1, S1, H11, H20, 6, 20

# GF BUCKING ROSE

**DOB:** Pending

PH#: Pendina

**REG:** Pending

# CONSIGNED BY: GLENDENNING FARMS

**Rex & Sherese Glendenning** 

**BREEDING INFORMATION:** Due March 2025

COMMENTS: To Kick-Off the 2nd Annual Glendenning Fiesta Sale, and to continue to honor the Legacy of Red McCombs, we wanted to offer something SPECIAL! This embryo heifer is out of the incredible 100" TTT RM Rose of Sebastian, who was Legendary RM breeder, Alan Sparger's, favorite all around cow on the entire RM ranch. GF Bucking Rose is due the middle of March and is sired by our 90"+ TTT herd sire, GF Buck Winn, son of Drag Iron. This will be one SPECIAL HEIFER for sure, with all of her outstanding iconic genetics. A once in a lifetime opportunity to bring the best of the Red McCombs and Glendenning Farms genetics home to your breeding program.

| GF BUCK WINN | DRAG IRON                | SHINING VICTORY                   |
|--------------|--------------------------|-----------------------------------|
|              | RRR MISS RED<br>ROSE 105 | JP RIO GRANDE<br>S&L'S SCARLET    |
| RM ROSE OF   | SEBASTIAN                | BOOMERANG C P<br>TABASCO'S LEZAWE |
| SEBASTIAN    | EOT KANSTAR'S            | EOT KANSTAR 906                   |