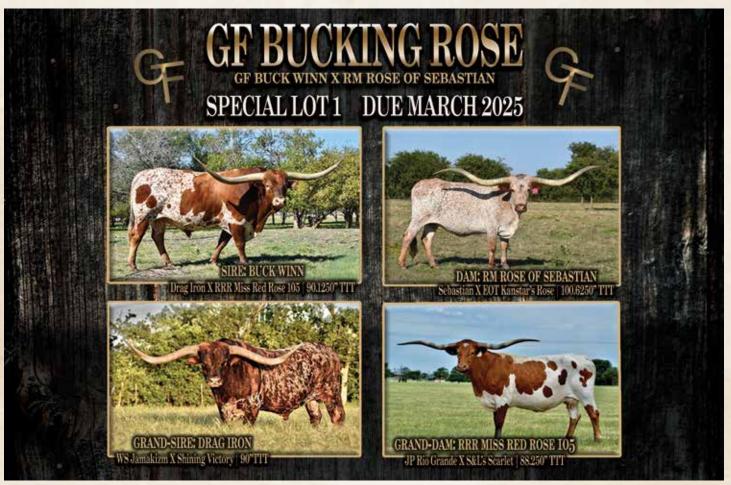

# GF BUCKING ROSE

**DOB:** Pending

PH#: Pendina

**REG:** Pending

# CONSIGNED BY: GLENDENNING FARMS

**Rex & Sherese Glendenning** 

**BREEDING INFORMATION:** Due March 2025

COMMENTS: To Kick-Off the 2nd Annual Glendenning Fiesta Sale, and to continue to honor the Legacy of Red McCombs, we wanted to offer something SPECIAL! This embryo heifer is out of the incredible 100" TTT RM Rose of Sebastian, who was Legendary RM breeder, Alan Sparger's, favorite all around cow on the entire RM ranch. GF Bucking Rose is due the middle of March and is sired by our 90"+ TTT herd sire, GF Buck Winn, son of Drag Iron. This will be one SPECIAL HEIFER for sure, with all of her outstanding iconic genetics. A once in a lifetime opportunity to bring the best of the Red McCombs and Glendenning Farms genetics home to your breeding program.

| GF BUCK WINN | DRAG IRON                | SHINING VICTORY                   |
|--------------|--------------------------|-----------------------------------|
|              | RRR MISS RED<br>ROSE 105 | JP RIO GRANDE<br>S&L'S SCARLET    |
| RM ROSE OF   | SEBASTIAN                | BOOMERANG C P<br>TABASCO'S LEZAWE |
| SEBASTIAN    | EOT KANSTAR'S            | EOT KANSTAR 906                   |