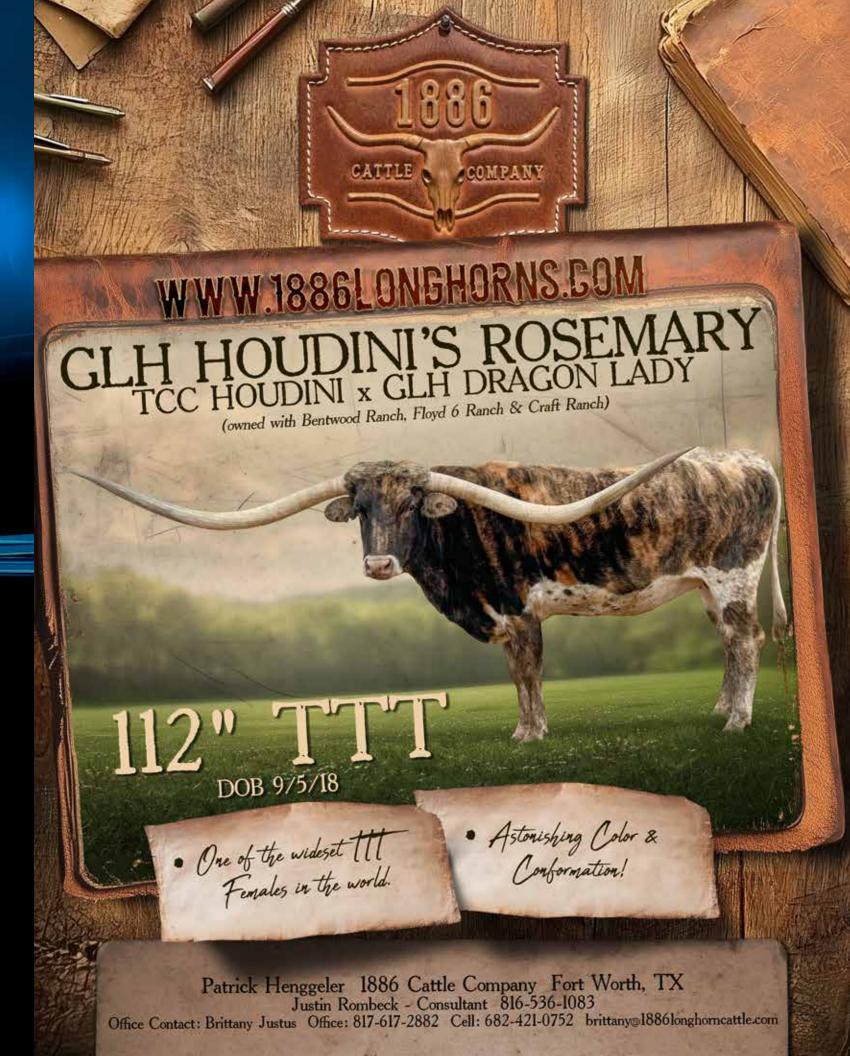

on - Houston, TX 713-805-1065 - chap@ehutcheson.com

# BUR Bentwood Ranch RICHARD & JEANNE FILIP





CONSIGNED TO THE FIESTA SALE

# **RJF ELLANIA 104**

COWBOY TUFF CHEX X ILLINI Q B-B TAG 230 DATE OF BIRTH: 3/5/2021

GRAND DAUGHTER TO THE 96.25"TTT ILLINI BROWN BETTY

# RJF KATHERINE 318

SANTEE TUFF PRIDE X RED MOON 662 DATE OF BIRTH: 8/13/2023

PROJECTING TO 72"TTT AT 24 MONTHS.
OUR BIGGEST PROJECTION WE HAVE HAD ON A HEIFER.

# **RJF RIO'S WORTH**

JBR NET WORTH X RIO'S GRAND ANNE PC7 DATE OF BIRTH: 8/21/2017

FOUNDATION GENETICS FOR GENERATIONS

# RJF SOUTHERN HOSPITALITY 210

DELTA LUCKY ACE X TS SOUTHERN CHARM DATE OF BIRTH: 4/27/2022

SIRED BY THE 2021 ULTIMATE BULL-DELTA LUCKY ACE & TS SOUTHERN CHARM, BLENDING POWER, PEDIGREE, & PROVEN GENETICS

# SUNKHUK

CONSIGNMENTS

















# M7 JENNY'S

**DOB:** 12/11/2023

**REG: CTI352463** 





# CONSIGNED BY: M7 LONGHORNS

Wayne & Joanna Manning



BREEDING INFORMATION: Not Exposed.

COMMENTS: OCV'd. M7 Jenny's Spotlite is a special black & white heifer loaded with the best from HOF Bob Loomis, HOF Jimmy Jones and Stockton Burton Ranch! She has legendary cow power: Lady Monica BL, the amazing Jammin Jenny, Horseshoe J Example, and Every Weapon! Sired by one of the hottest bulls in the industry, BL Cracker Jack, who magically crossed on the legendary Concealed Weapon genetics. The twist on this girl will be special!

| BR CRACKER<br>JACK | JH RURALLY<br>SCREWED | JP RIO GRANDE<br>LADY MONIKA BL          |
|--------------------|-----------------------|------------------------------------------|
|