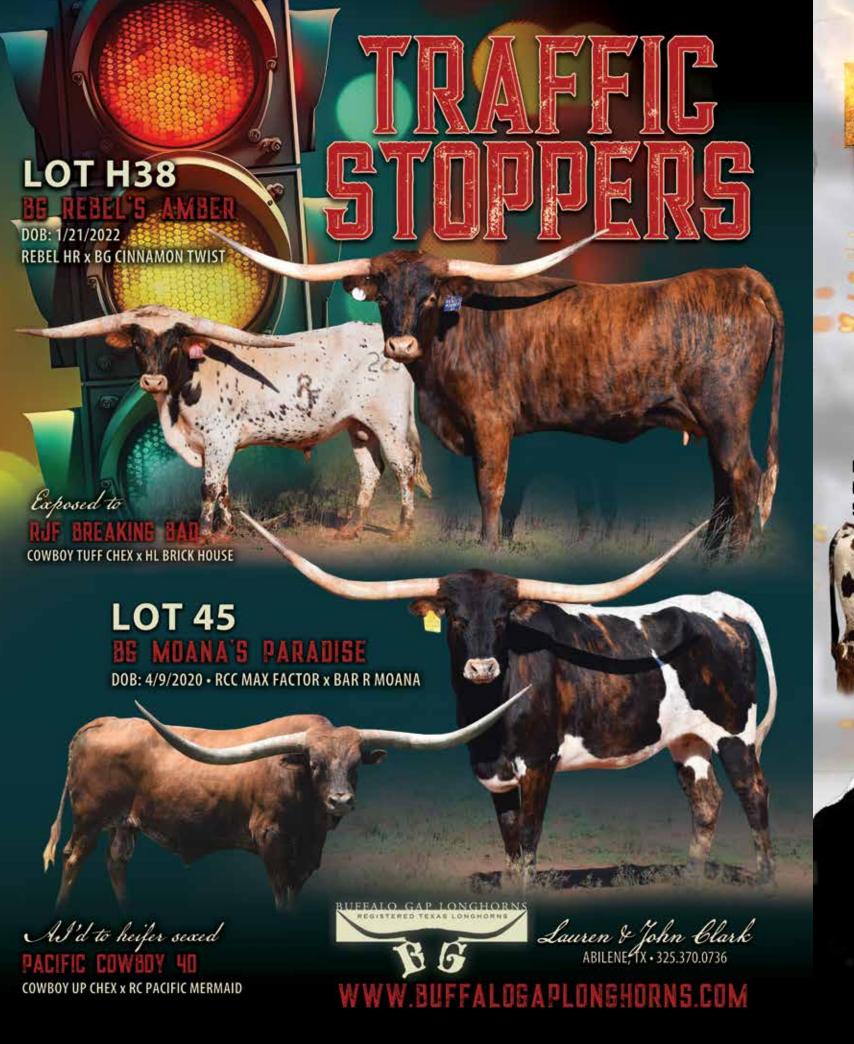

# LAUREN & JOHN CLARK

Buffalo Gap Longhorns Abilene, TX buffalogaplonghorns.com Lot# H38, 45

# **LOT #H38**

# **BG REBEL'S AMBER**

DOB: 1/21/2022 PH#: 21

**REG:** CAI337206

# CONSIGNED BY: BUFFALO GAP LONGHORNS Lauren & John Clark

**BREEDING INFORMATION:** Exposed to RJF Breaking Bad from 11/7/2024 to 1/10/2025.

**COMMENTS:** OCV'd. BG Amber is sired by legendary Rebel HR, out of BG Cinnamon Twist. Rebel is over 88" TTT and Amber's dam is 86.325" TTT and will soon roll over 90" TTT with an eligant twist. This extrodinary young female could be one of the best we have ever raised and should be over 75" TTT at 36 months. She hand feeds, has a sweet, gentle personality, and maintained her body condition during hot drought while pregnant! Amber has a beautiful udder, produces plenty of milk, and is an attentive mother. Take a look at the strength of her pedigree and realize this is a cow of legendary genetics.