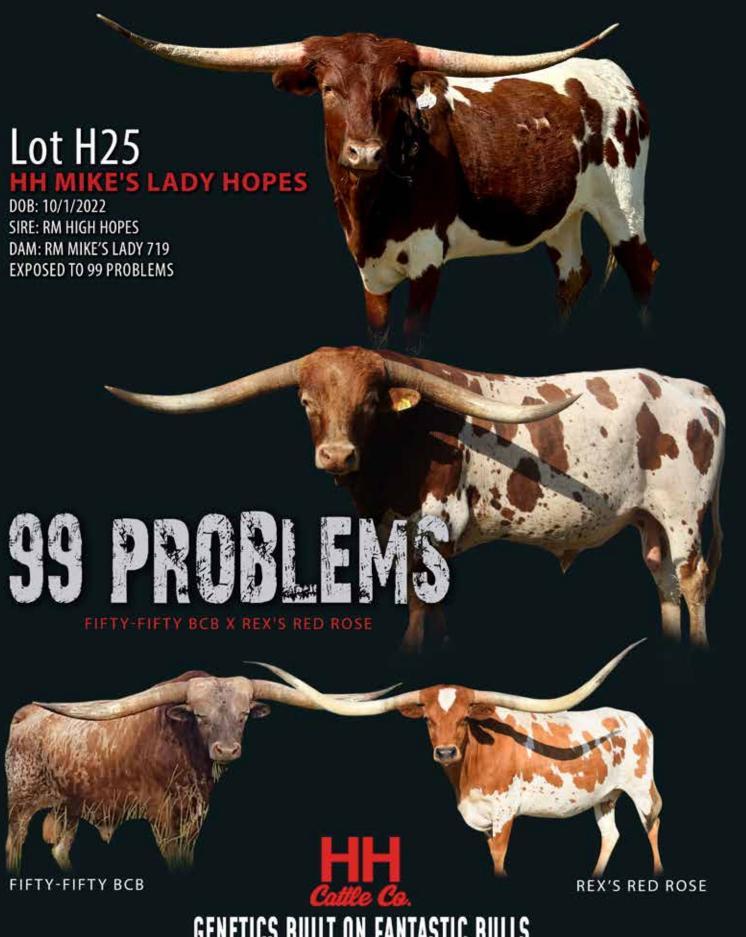

# HH MIKE'S LADY HOPES

**DOB:** 10/1/2022

**PH#:** 152

**REG:** CI342736\*

**CONSIGNED BY: HH CATTLE CO** John Hever & Chap Hutcheson

BREEDING INFORMATION: Exposed to 99 Problems from 12/15/2024 to 4/15/2025.

JP RIO GRANDE

COMMENTS: OCV'd. When we bought this heifer's dam, RM Mike's Lady, at the 2014 McCombs Fiesta Sale, Alan Sparger proclaimed we made the "buy of the sale" (who's heard that before!). She's been our most prolific producer of beautiful heifers and this lot, HH Mike's Lady Hopes, is a perfect example. Her measurement was 60.25" TTT at 25 months. She is out of the Doherty 6 family that has produced cows selling from \$30,000 to \$100,000. Her pedigree includes well known names like Equalizer, Iron Mike ST, Hash Knife, JP Rio Grande, J.R. Grand Slam, The Shadow, and Shadow Jubilee. Her heritage includes the McCombs and Sparger herds, two gentlemen we miss dearly.

J.R. GRAND SLAM

| RM HIGH HOPES         |                         | TX W LUCKY LADY                    |
|-----------------------|-------------------------|------------------------------------|
| RM HIGH HOPES         | SHADOW JUBILEE          | THE SHADOW<br>GMR 1182             |
| RM MIKE'S<br>LADY 719 | IRON MIKE ST            | HUNTS COMMAND RESPECT<br>HASHKNIFE |
|                       | ALLENS DOHERTY PEEKABOO | EQUALIZER 26/5                     |