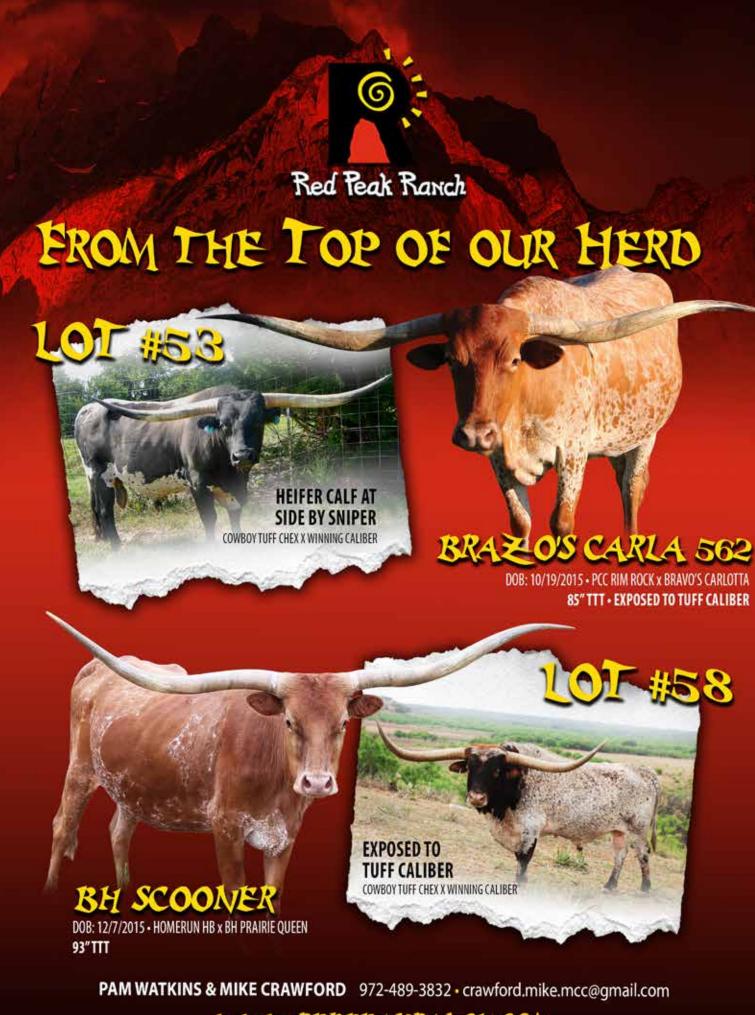

# MIKE CRAWFORD & PAM WATKINS

Red Peak Ranch Rockwall, TX texaslonghornbreeder.com Lot# 53, 58