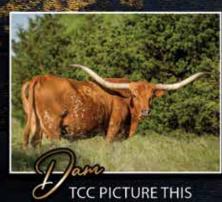

MING 2025 PROGENY**

# MARLBORO MAN LM 77"@2.3y KDK WILDFIRE -94"X LM DANICA'S IMAGE 96"

SHERIDAN GLR
99"@ 3.3y (est)
MC HANGIN TUFF-102" X
TSUNAMIS TUFF PEARL-100'



BLUE MOON GLR 80.5" @ 3.5y TKR ROYAL T X ARCHER'S 20G GAL



CHARLENE & MARK GILLILAND MD • 713-303-9714

WWW.GILLILANDLONGHORNS.COM GILLILANDRANCH@GMAIL.COM



BRAZOS ROSE RANCH PRESENTS-



RINGMAN'S RUMA 747

# LOT 17

DOB: 2/24/17
RINGMAN BCB
X SHEILA 025/4
JUST SHY OF
95" TTT ON 11/24
EXPOSED TO ARTEMIS



DUNN BUCKEYE X BRAZOS TRESSIE 903
PEDIGREE INCLUDES COWBOY TUFF CHEX TOP AND BOTTOM
AS WELL AS FIFTY FIFTY, DUNN LUCKY DICE AND FIELD OF PEARLS.

Ronnie & Jackie Mullinax Rosebud, Texas 713-299-5160

BRAZOS ROSE RANCH REGISTERED TEXAS LONGHORNS

-WWW.BRAZOSROSERANCH.COM-





LOT 19
RED icture
DOB: 4/12/2020
GOLD









TCC BLUE ZOOM

703 BLUE CALIBER X TCC PICTURE THIS

## RANCHO EL DIOS

Raising Texas Longhorns at Possum Kingdom Lake since 1998

WWW.REDLONGHORNS.COM





## ELLANIA

**DOB:** 3/5/2021

**REG:** Cl336138\*



## CONSIGNED BY: BENTWOOD RANCH **Richard & Jeanie Filip**



BREEDING INFORMATION: Exposed to Rebel HR from 11/27/2024 to 2/14/2025.

**COMMENTS:** OCV'd. What a complete female. The combination of Tuff over WS Jamakizm descendants is as consistent as they come. Her dam, Illini Q B-B, is a herd favorite when folks visit the ranch with wonderful size and balance. She would be in her mid 90's TTT had she not tipped both horns. Granddaughter of Scott Simmons' Illini Brown Betty who is upper 90's TTT. We are retaining her dam and full sister in the program. We have her being cover