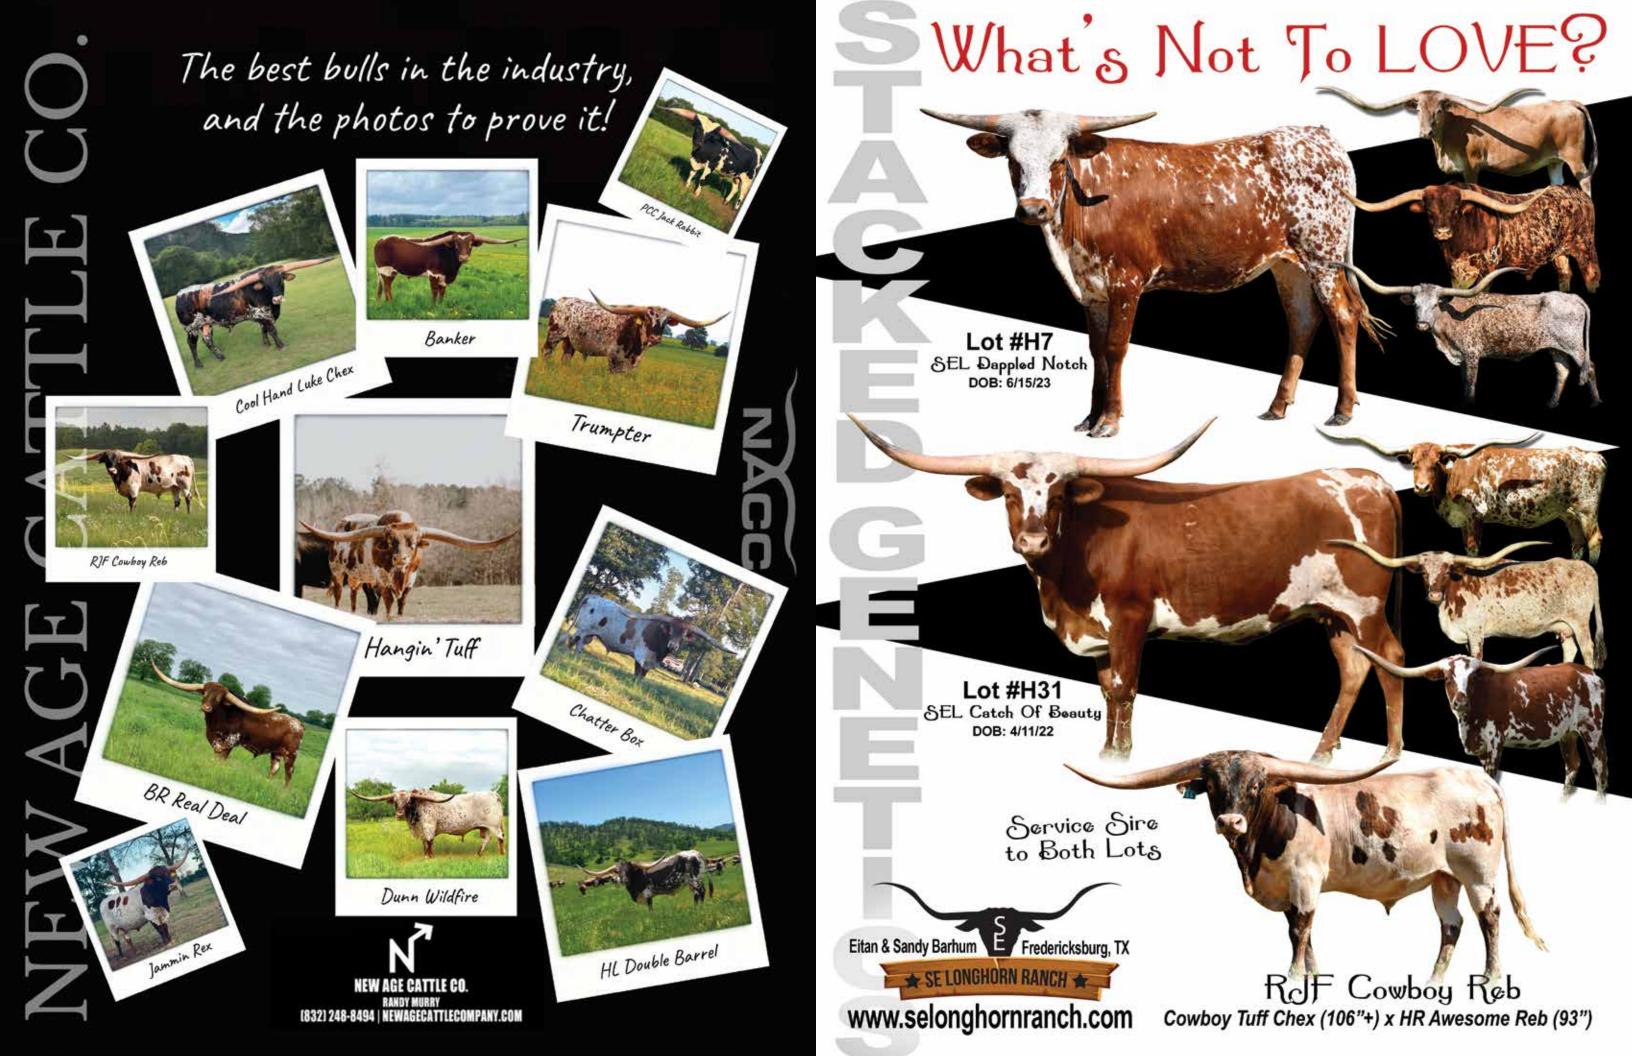

# SEL DAPPLED NOTCH

**DOB:** 6/15/2023

PH#: 35

**REG:** CI345850

# CONSIGNED BY: SE LONGHORN RANCH

**Eitan & Sandy Barhum** 

**BREEDING INFORMATION:** Exposed to RJF Cowboy Reb from 2/15/2025 to 4/30/2025.

COMMENTS: OCV'd. It hurts to let this one go, beautifully marked HL Top Notch daughter, paternal sister to multiple futurity winner HL Uptown Girl. Dappled Notch's colors are striking and will catch your eye in the pasture. Excellent lateral horn direction with a twist, FLAWLESS conformation, and SWEET disposition. Her STELLAR pedigree includes LEGENDARY names: 96" TTT D/O Miss Grande, Fifty-Fifty BCB, 90" TTT Drag Iron, 96" TTT Helm Lauras Light Mocha, 90"+ TTT DML Sharita, and the list goes on & on. EXPOSED to RJF Cowboy Reb, son of the 106"+ TTT Cowboy Tuff Chex and out of the 93" TTT HR Awesome Reb, daughter of Rebel HR for an EXCITING MATING. We're extremely proud to offer her and believe she'll be a great addition to any herd. We will miss her greatly.

| she if be a great addition to any field. We will fills their greatly. |                  |                                       |
|-----------------------------------------------------------------------|------------------|---------------------------------------|
| HL TOP NOTCH                                                          | FIFTY-FIFTY BCB  | BANDERA CHEX<br>RINGALING BCB         |
|                                                                       | D/O MISS GRANDE  | J.R. GRAND SLAM<br>D/O MISS K.C. STAR |
| SEL MAISEY<br>LEZAWE                                                  | BR MR. RIGHT     | DRAG IRON<br>HELM LAURAS LIGHT MOCHA  |
|                                                                       | 3S MIKE'S LEZAWE | IRON MIKE ST DML SHARITA              |

# SEL CATCH OF BEAUTY

DOB: 4/11/2022

PH#: 22

**REG:** CI339431

# CONSIGNED BY: SE LONGHORN RANCH **Eitan & Sandy Barhum**

BREEDING INFORMATION: Exposed to RJF Cowboy Reb from 12/11/2024 to 4/30/2025.

COMMENTS: OCV'd. Beautifully marked CATCH daughter, BRED to RJF COWBOY REB, son of the over 106" TTT Cowboy Tuff Chex and out of a daughter of Rebel HR, the 93" TTT HR Awesome Reb. Catch of Beauty's conformation is perfect with deep body, color, great horns, EXCELLENT disposition, and has a perfect udder with excellent milking ability. Her pedigree includes some of the greats: Cowboy Catchit Chex, Cowboy Up Chex, Bwana Chex, Drag Iron, 3S Iron Beauty, BHR Boomerang Beauty, and Touchdown of RM, to name a few. An opportunity to take one home with a possible heifer calf in the future from RJF Cowboy Reb. Don't miss out on this one and bid with confidence.

| АТСН        | EXPEDITE        | COWBOY CATCHIT CHEX HORSESHOE J INNOVATE |
|-------------|-----------------|------------------------------------------|
|             | BL DOLLY        | BWANA CHEX<br>BL WORKING SIS             |
| EL TOUCH OF | TOUCHDOWN OF RM | SUPER BOWL<br>UNCURLED                   |

**BEAUTY** 

**3S IRON BEAUTY** 

**IRON MIKE ST BHR BOOMERANG BEAUTY** 

STEVE HOLLY WOOD
903-780-9033
STEVE@SHIRLEYHOLLY WOODING COM

CHRIS BABER

903-288-2540 BABER.FIRE@GMAIL.COM

- LONGHORNS -

HBLONGHORNS.COM