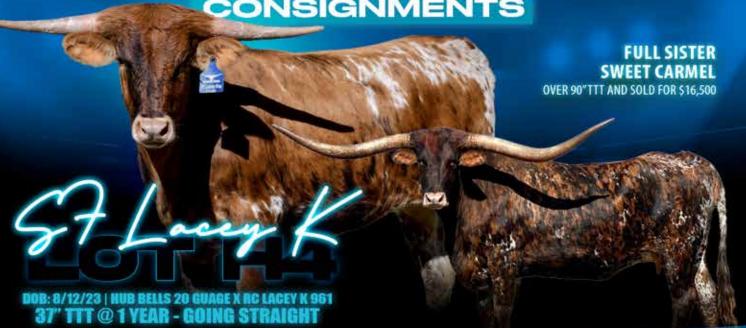

# SF LACEY

**DOB:** 8/12/2023

**REG:** CTI348013

# CONSIGNED BY: ROHR & BECK PARTNERSHIP

**Austin Rohr & Mikeal Beck** 

# **BREEDING INFORMATION:** Not Exposed.

**COMMENTS:** OCV'd. Here is a beautiful, big-bodied, flashy heifer with a proven pedigree. This is a pedigree Robert Larson has made famous and proven works! At 1 year, this heifer was right at 37" TTT of horn straight out and going back. Her FULL sister, Sweet Carmel, is over 90" TTT and sold for \$16,500. Best part is SF LACEY KAY is ahead of her sister's measurement and more color!

RC LACEY K 961

CONCEALED WEAPON SHARP SHOOTER 542 HORSESHOE J EXAMPLE

**HUBBELLS RIO GLORY** 

JP RIO GRANDE **HUBBELLS MORNING GLORY** 

**ZD KELLY** 

DIAMOND W PAY CASH **DELTA URSULA** 

WS JAMAKIZM

**RC LACEY J 751** 