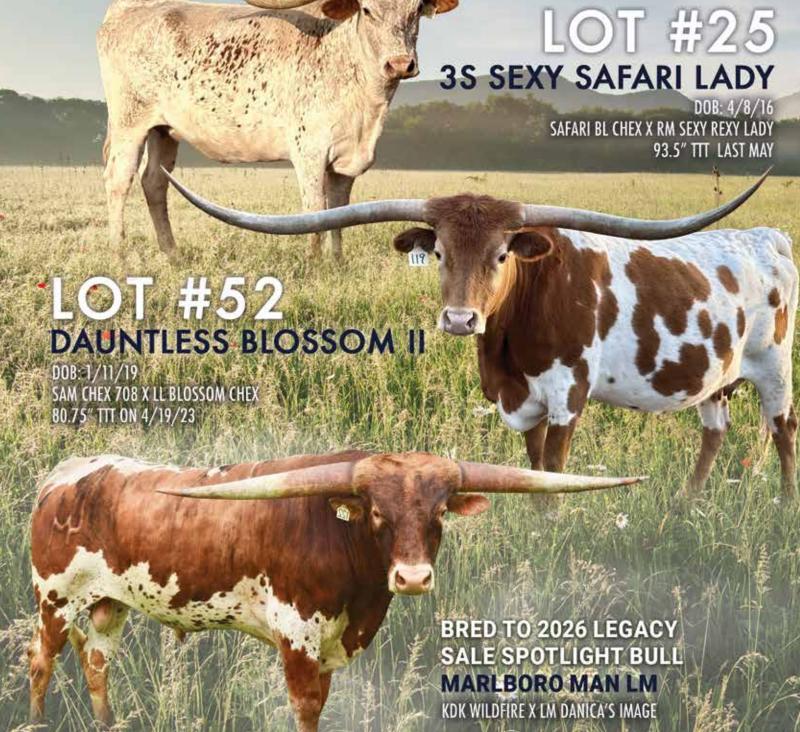

sold GF Winnie Marie and now GF Temple Lane who are both as beautiful as our granddaughters. Confirmed bred to GF Bullseye for an excellent mating bringing in some incredible animals like the 96" TTT Madison Leigh cow, ZD Kelly, and JP Rio Grande. This stunning cow is an all-around female to fit into any herd, she is as good as they come. We are retaining two heifers as replacements.

| DRAG IRON    | WS JAMAKIZM     | SHADOWIZM<br>JAMOCA                   |
|--------------|-----------------|---------------------------------------|
|              | SHINING VICTORY | VICTORY LAP<br>SHINING THROUGH        |
| PCC ENDEAVER | PCC EVADER      | GUNMAN<br>J.R. ELLA                   |
| PCC ENDEAVER | 7-11 DAYDREAMER | 7-11 DREAMCATCHER<br>7-11 HANKY PANKY |







































## **BILL AND SUZANNE TORKILDSEN**

# $oldsymbol{arphi}$ whitlock longhorns $oldsymbol{arphi}$

BREEDING SYMBOLS OF TEXAS LONGHORN HISTORY

# **LOT 29** DH DOUBLE ROSE

REBEL HR X HR ROWDY'S WHIZ

DATE OF BIRTH: 4/19/2017

(WHITLOCK/VANDERFORD PARTNERSHIP)



90.5" TTT

**BRED TO BR JUNGLE JIM** THIS CROSS WILL BE A LINEBREEDING OF LLL ROSEMARY THAT WORKS LIKE CLOCKWORK.

> DEAN & SANDRA WHITLOCK DEAN@WHITLOCKLONGHORNS.COM 972-342-2516 WWW.WHITLOCKLONGHORNS.COM





## DE LECHES

**DOB:** 11/17/2020



CONSIGNED BY: BULL CREEK LONGHORNS

Suzanne & Bill Torkildsen



**BREEDING INFORMATION:** Exposed to HL Higher Ground from 12/1/2024 to 3/15/2025.

**COMMENTS:** OCV'd. Outstanding, colorful young female from the top of our herd, measuring over 80" TTT. These genetics are not fast, early