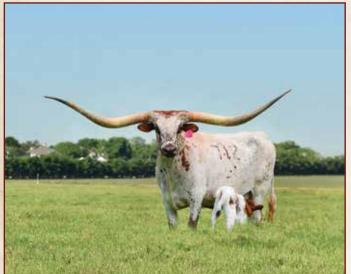

# GF BUCKING ROSE

**DOB:** Pending

PH#: Pendina

**REG:** Pending

# CONSIGNED BY: GLENDENNING FARMS

**Rex & Sherese Glendenning** 

**BREEDING INFORMATION:** Due March 2025

COMMENTS: To Kick-Off the 2nd Annual Glendenning Fiesta Sale, and to continue to honor the Legacy of Red McCombs, we wanted to offer something SPECIAL! This embryo heifer is out of the incredible 100" TTT RM Rose of Sebastian, who was Legendary RM breeder, Alan Sparger's, favorite all around cow on the entire RM ranch. GF Bucking Rose is due the middle of March and is sired by our 90"+ TTT herd sire, GF Buck Winn, son of Drag Iron. This will be one SPECIAL HEIFER for sure, with all of her outstanding iconic genetics. A once in a lifetime opportunity to bring the best of the Red McCombs and Glendenning Farms genetics home to your breeding program.