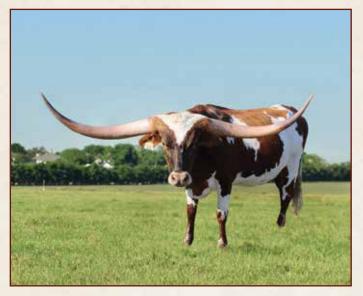

DITE        | COWBOY CATCHIT CHEX HORSESHOE J INNOVATE |
|-------------|-----------------|------------------------------------------|
|             | BL DOLLY        | BWANA CHEX<br>BL WORKING SIS             |
| EL TOUCH OF | TOUCHDOWN OF RM | SUPER BOWL<br>UNCURLED                   |

**BEAUTY** 

**3S IRON BEAUTY** 

**IRON MIKE ST BHR BOOMERANG BEAUTY** 





STEVE HOLLY WOOD
903-780-9033
STEVE@SHIRLEYHOLLY WOODING COM



CHRIS BABER

903-288-2540 BABER.FIRE@GMAIL.COM

- LONGHORNS -

HBLONGHORNS.COM





SIRE: DUNN WILDFIRE

SUGAR N' FIRE'S GRAND DAM, DUNN WILDFIRE'S DAM **DUNN LUCKY PENNY** SOLD FOR \$195K AT THE 2023 LEGACY SALE! INCREDIBLE CONSISTENCY!





# SILVER CRYSTAL

DOB: 4/10/2022

PH#: 288

**REG:** CI3379980



# CONSIGNED BY: SILVER T RANCH

**Kurt & Glenda Twining** 



**BREEDING INFORMATION:** Exposed to HH Never Forget 5/1/2024 to 11/15/2024 then to Silver Leighman from 12/17/2024 to 5/1/2025.

COMMENTS: OCV'd. Her Sire is Heart Breaker, the #1 producer of 100" TTT females in the breed. Her full sister, Silver California, made 100" TTT as a three year old. She is the #1 heifer that breeders ask about and she has not been for sale until now... This is as good of heifer as there is in the country. Great color, horn direction, and disposition. She has been exposed back to the bull, HH Never Forget, who has 86" TTT of downward horn. His dam, RM Pat, is over 90" TTT with the same horn set as Crystal. If I was looking for the top young female to build my future foundation around, she would definitely be on the list. Strong possibility that she will make 10