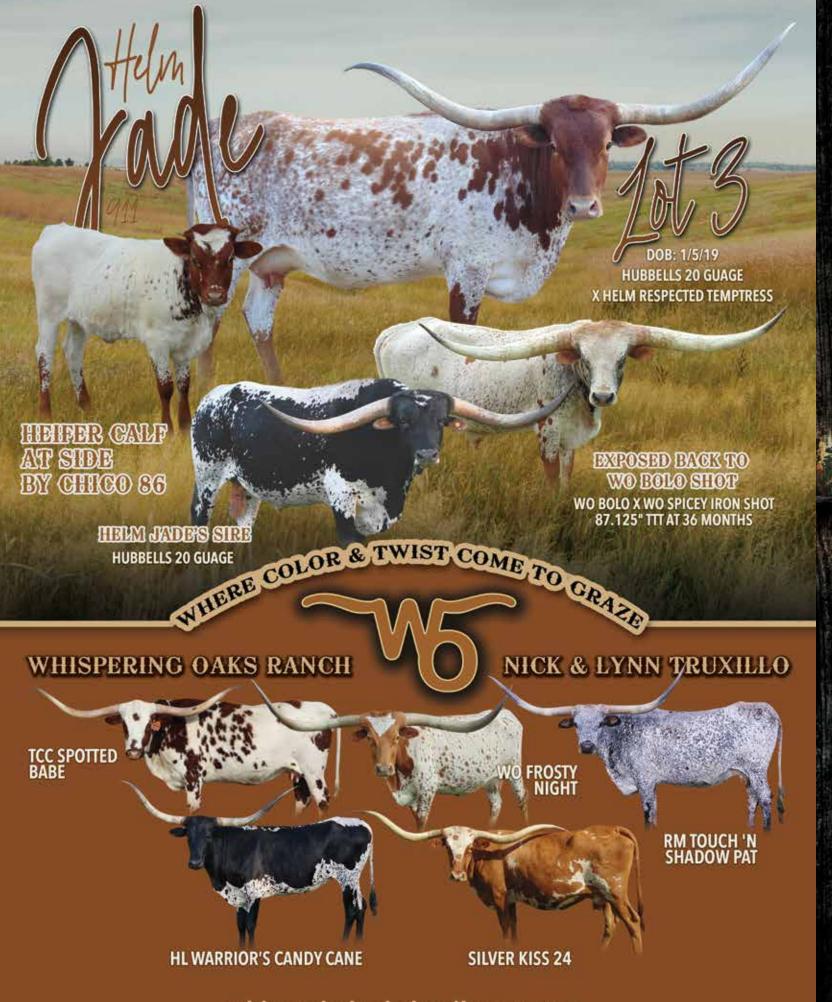

# **NICK & LYNN TRUXILLO**

Whispering Oaks Ranch Cat Spring, TX whisperingoakslonghorns.com Lot# 3

#### CONSIGNED BY: WHISPERING OAKS RANCH Nick & Lynn Truxillo

BREEDING INFORMATION: Heifer calf at side born 9/11/2024, sired by Chico 86. Exposed back to WO Bolo Shot from 8/3/2024 to 5/3/2025.

**COMMENTS:** OCV'd. This young cow has a spectacular pedigree. Her sire, Hubbells 20 Gauge, has made a huge impact on the industry and he also brings in Concealed Weapon. On the bottom side, she goes back to Respect Me and Hunts Command Respect. Great females in her pedigree include Horseshoe J Example (100" TTT), Hubbells Rio Glory (91"TTT), and SL Selenas Ace (86.5" TTT), lade is a largeframed and colorful cow with a beautiful twist horn set. She also has a great udder and is a very attentive mother. She comes with a heifer calf at side sired Chico 86, who goes back to Del Charro (91.75" TTT) and Cowboy Tuff Chex (106.75" TTT). She is exposed to our current herd sire, WO Bolo Shot (84.125" TTT at 31 months).

| <b>HUBBELLS 20</b> |  |
|--------------------|--|
| GAUGE              |  |

CONCEALED WEAPON SHARP SHOOTER 542 HORSESHOE J EXAMPLE

JP RIO GRANDE **HUBBELLS RIO GLORY HUBBELLS MORNING GLORY** 

**HUNTS COMMAND RESPECT** 

**HELM RESPECTED TEMPTRESS** 

**RESPECT ME** LATTE 34

**TEMPTATION'S THE ACE** SL SELENA'S ACE DAY'S SELENA