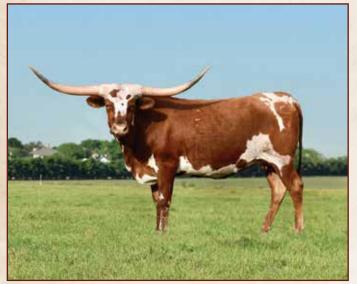

# LTL GINGER SNAP

**DOB:** 3/30/2022

PH#: 2

**REG:** CI341190

# CONSIGNED BY: LEONARD NEW RIVER RANCH Savanna Smith

**BREEDING INFORMATION:** Exposed to LTL Double Splash from 6/1/2024 to 9/12/2024.

COMMENTS: OCV'd. Double bred \$100,000 WS Vindicator and Fifty-Fifty BCB (who, from 2021-2023, led the cash cow list of 38 offspring totaling over \$1.3 million at public auction). The females in her pedigree are all about production. Her dam, LTL Georgette, has had four consecutive registered heifers in a row, natural service. Granddams are the phenomenal producing \$25,000 Sunhaven Morning Glory and the amazing WS Sun Star. Perfect color, horn direction, horn color, nose, eyes, body, legs, feet, and tail. Great disposition. She's second-generation LTL (Leonard Texas Longhorns) and bred to our HL Double Barrel x Sandy Bandita BCB son, LTL Double Splash.

| LTL PAR 3     | WS VINDICATOR              | AUSTIN TEXA 260<br>WS SUN STAR              |
|---------------|----------------------------|---------------------------------------------|
| LILPARS       | SUNHAVEN<br>MORNING GLORY  | FIFTY-FIFTY BCB TX W MORNING STAR           |
| LTL GEORGETTE | WS VINDICATOR              | AUSTIN TEXA 260<br>WS SUN STAR              |
| LIL GEORGETTE | RHF GINGERETTES<br>TROUBLE | RHF TROUBLE SHOOTER<br>RHF SHARP GINGERETTE |