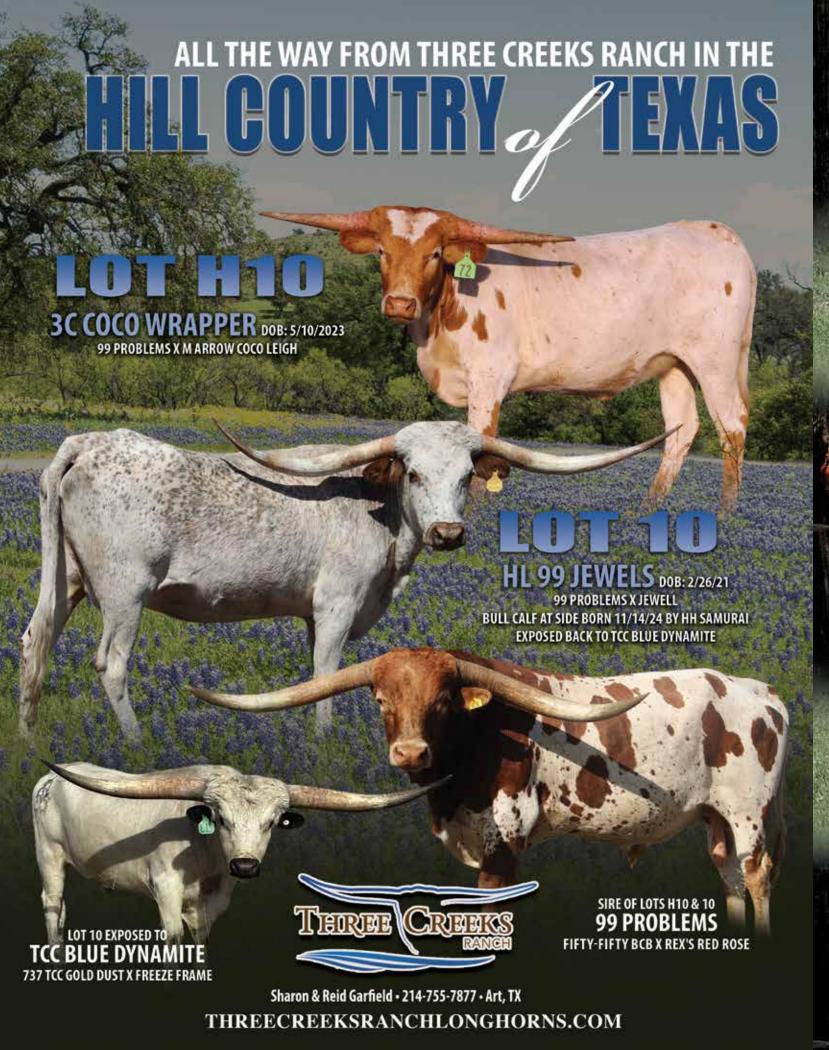

### **REID & SHARON GARFIELD**

Three Creeks Ranch Longhorns Coppell, TX threecreeksranchlonghorns.com Lot# H10, 10

# COCO

**DOB:** 5/10/2023

PH#: 72

**REG:** CI331939

# CONSIGNED BY: THREE CREEKS RANCH

**Reid & Sharon Garfield** 

# **BREEDING INFORMATION:** Not Exposed.

**COMMENTS:** OCV'd. This is one of the most anticipated heifers in our program. Look at the horn direction on this gal. Her top side brings you the production of Fifty-Fifty BCB, a sire whose produced 3 daughters who brought \$210,000, \$200,000, and \$190,000. Along with Fifty-Fifty, you have Rex's Red Rose, the 3x Ultimate Cow and over 105" TTT and built like a rock, who's dam is the Max's Red Rose cow who was mid 90s TTT before her passing. Her bottom side is a beautifully brindle twisty-horned cow that stunningly stands out in a pasture. And this heifer is going to be just that, too. Bred for the entire package: body, horn set, beauty, milking ability. She measured 44.5" TTT at 18 months projecting her at mid 60s TTT at 24 months. She

| 99 PROBLEMS  | FIFTY-FIFTY BCB | BANDERA CHEX<br>RINGALING BCB    |
|--------------|-----------------|----------------------------------|
|              | REX'S RED ROSE  | M.C. SUPER REX<br>MAX'S RED ROSE |
| M ARROW COCO | FEISTY LEE JR.  | FEISTY LEE FEISTY LEIGH          |
| LEIGH        | CHOCOLATE LEIGH | DIXIE LARIAT                     |