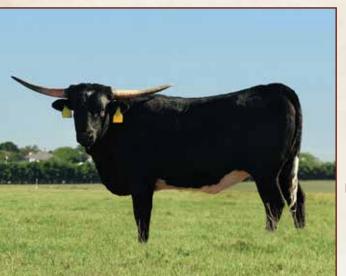

# COCO

**DOB:** 5/10/2023

PH#: 72

**REG:** CI331939

# CONSIGNED BY: THREE CREEKS RANCH

**Reid & Sharon Garfield** 

# **BREEDING INFORMATION:** Not Exposed.

**COMMENTS:** OCV'd. This is one of the most anticipated heifers in our program. Look at the horn direction on this gal. Her top side brings you the production of Fifty-Fifty BCB, a sire whose produced 3 daughters who brought \$210,000, \$200,000, and \$190,000. Along with Fifty-Fifty, you have Rex's Red Rose, the 3x Ultimate Cow and over 105" TTT and built like a rock, who's dam is the Max's Red Rose cow who was mid 90s TTT before her passing. Her bottom side is a beautifully brindle twisty-horned cow that stunningly stands out in a pasture. And this heifer is going to be just that, too. Bred for the entire package: body, horn set, beauty, milking ability. She measured 44.5" TTT at 18 months projecting her at mid 60s TTT at 24 months. She

| 99 PROBLEMS  | FIFTY-FIFTY BCB | BANDERA CHEX<br>RINGALING BCB    |
|--------------|-----------------|----------------------------------|
|              | REX'S RED ROSE  | M.C. SUPER REX<br>MAX'S RED ROSE |
| M ARROW COCO | FEISTY LEE JR.  | FEISTY LEE FEISTY LEIGH          |
| LEIGH        | CHOCOLATE LEIGH | DIXIE LARIAT                     |