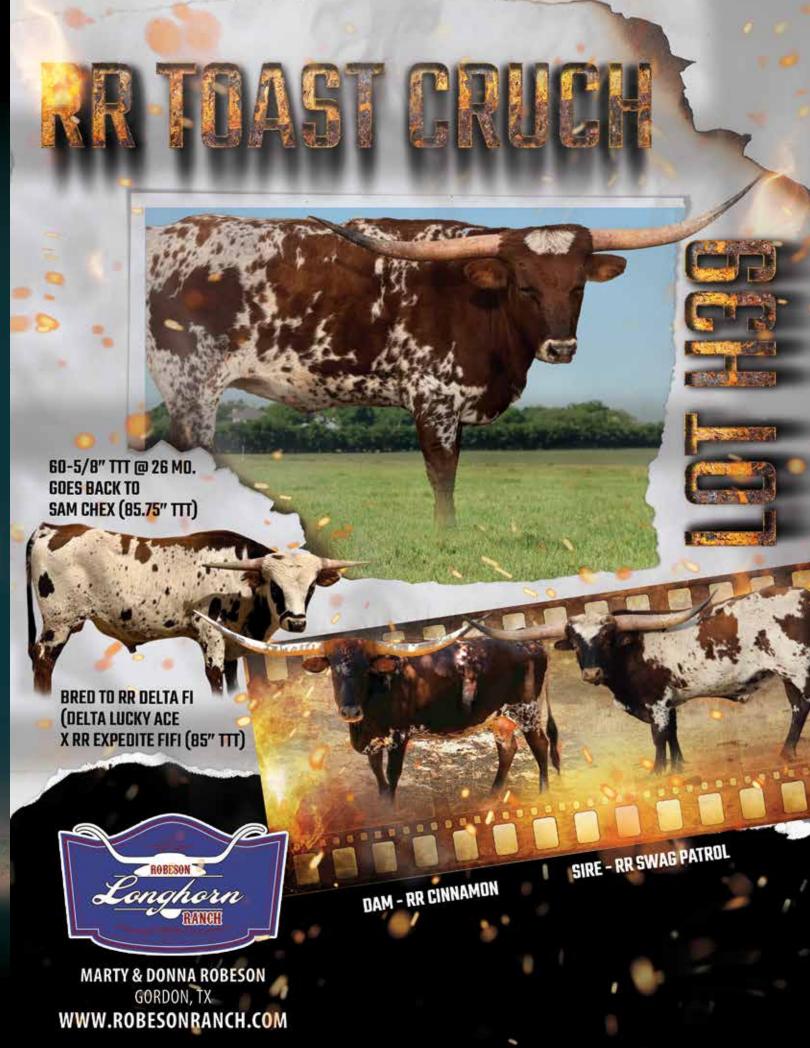

# RR TOAST CRUNCH

**DOB:** 8/4/2022

р⊔#.

**PH#:** 10/22 **REG:** CI346763

# CONSIGNED BY: ROBESON RANCH

Marty & Donna Robeson

**BREEDING INFORMATION:** Exposed to RR Delta Fi from 1/15/2025 to 5/1/2025.

COMMENTS: OCV'd. RR Toast Crunch is a solid heifer with great conformation. She measured 60 5/8" TTT at just 26 months old, showing a lot of potential growth. Toast Crunch goes back to a leading producer of our herd, RR Swag Patrol. On the dam's side, she's out of RR Cinnamon, who goes back to Sam Chex and another great producer for us at 85 3/4" TTT, Cimmaron's Delight. We've decided to pair this heifer with an up-and-coming bull in our herd RR Delta Fi, who's giving you Delta Lucky Ace on top and our almost 85" TTT RR Expedite FiFi on the bottom half.

| RR SWAG PATROL | SWAGGER BCB              | JP RIO GRANDE<br>RINGA DINGER             |
|----------------|--------------------------|-------------------------------------------|
|                | SWEET RIVER<br>QUEEN BCB | SWEETWATER BCB<br>DDL RIVER QUEEN         |
| RR CINNAMON    | SAM CHEX 708             | JOAQUIN<br>BL SADIE                       |
|                | CIMMARON'S<br>DELIGHT CB | CIMMARON EOT 24/8<br>WHITNEY'S DELIGHT FR |