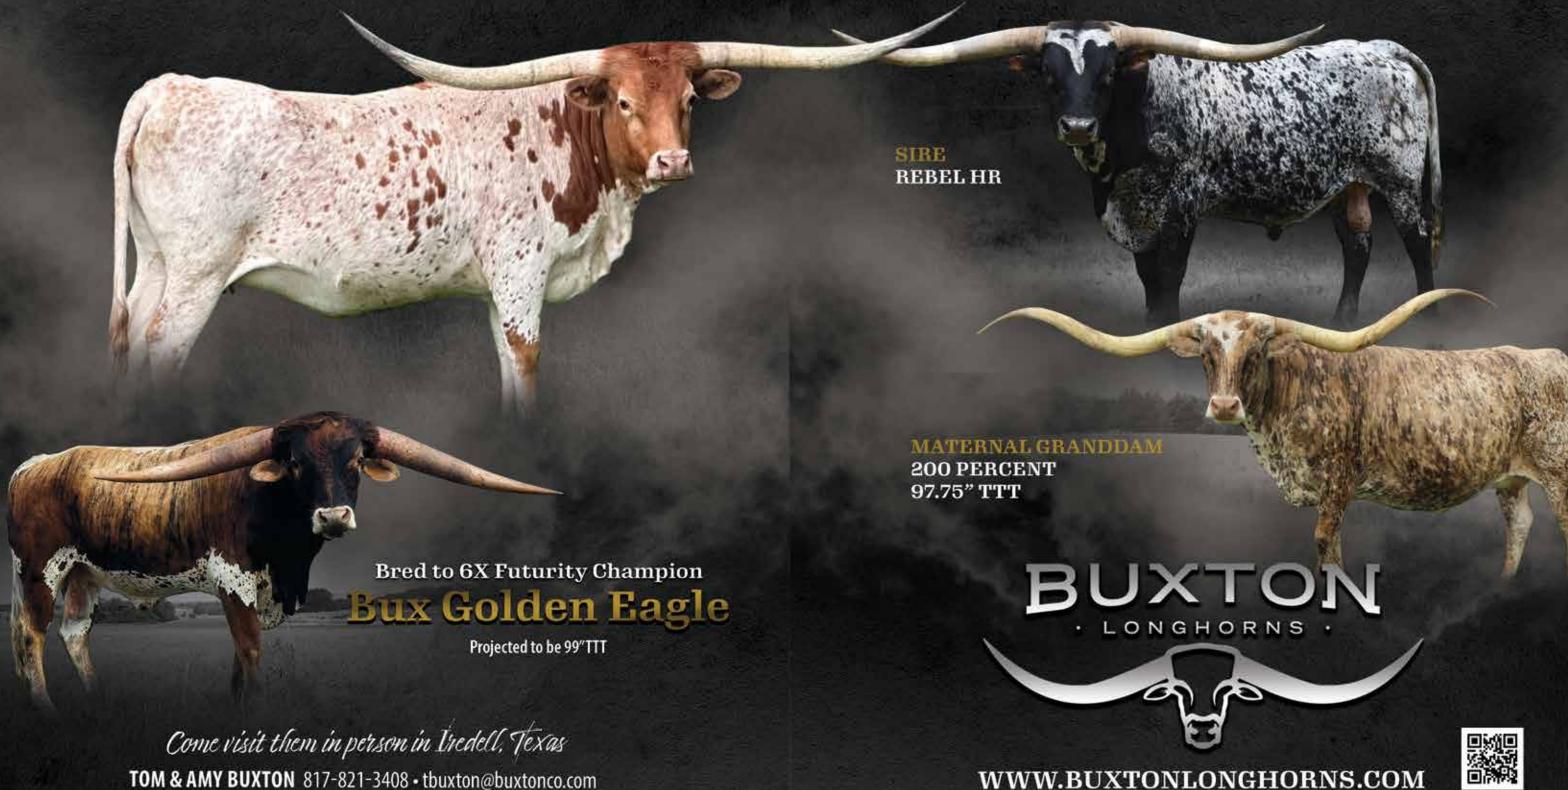

# **TOM & AMY BUXTON**

Buxton Longhorns Fort Worth, TX buxtonlonghorns.com Lot# 31

# CONSIGNED BY: 1886 CATTLE COMPANY Patrick & Michelle Henggeler

**BREEDING INFORMATION:** Breeding information available at the sale.

**REG:** CI348054

**COMMENTS:** OCV'd. Rebel HR daughter who is on track to be around 60" TTT at 24 months. Her dam is a JP Rio Grande granddaughter out of a full sister to WS Jamakizm. Her mother is a massive milker!!! Rio Rebel has the perfect horn set for great length of horn that is already showing signs of twist. Breeding announcements will be made prior to sale.

| REBEL HR      | WF COMMANDO    | HUNTS COMMAND RESPECT<br>CHOPSTICK |
|---------------|----------------|------------------------------------|
|               | HR SLAM'S ROSE | J.R. GRAND SLAM<br>LLL ROSEMARY    |
| RFR RIO'S JAM | JP RIO GRANDE  | J.R. GRAND SLAM<br>TX W LUCKY LADY |
|               | RRR JAMOCA-IZM | SHADOWIZM<br>JAMOCA                |