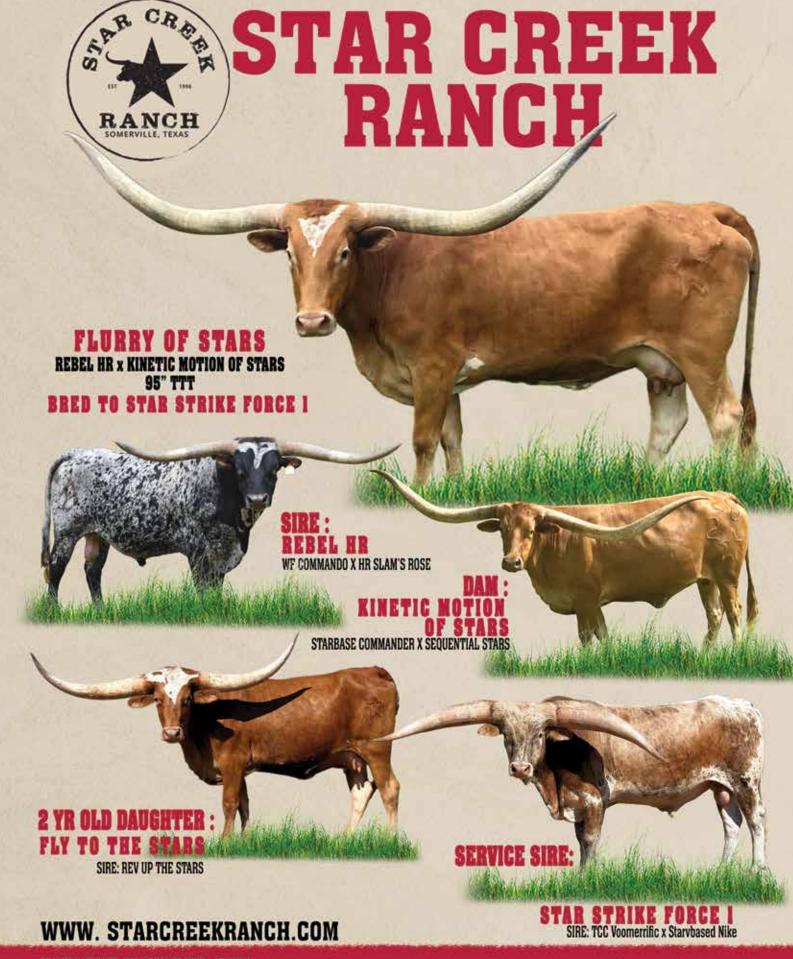

# **DARLENE ALDRIDGE**

Star Creek Longhorns Sommerville, TX starcreekranch.com Lot# 50

# CONSIGNED BY: CYCLONE CATTLE RANCH **Joseph & Pam Gibbons**

BREEDING INFORMATION: Al'd to BR Jungle Jim with heifer sexed semen on 10/16/2024.

**COMMENTS:** Incredible balance and great structure on this elite young female. She is out of a Star Creek bull, Rev Up The Stars. Her sire's dam is a paternal half-brother to Kinetic Motion of Stars. On the dam's side, you will find WS Jamakizm, Dancer, Dupree Chex, and Gala Show of Stars, who has three daughters over 90" TTT and two are closing in on 100" TTT. We have her Al'd with heifer-sexed semen to the 100"+ TTT BR Jungle Jim for a linebreeding of WS Jamakizm.

| REV UP THE<br>STARS | X STAR                   | STAR REGARD 927<br>AMERICAN SONATA    |
|---------------------|--------------------------|---------------------------------------|
|                     | GUNS N'ROSES N'<br>STARS | STARBASE COMMANDER<br>RUTLEDGE 343    |
| FESTIVE SHOW        | JACK POT                 | WS JAMAKIZM<br>DANCER                 |
| OF STARS            | SHINING STAR<br>387/11   | DUPREE CHEX 792<br>GALA SHOW OF STARS |