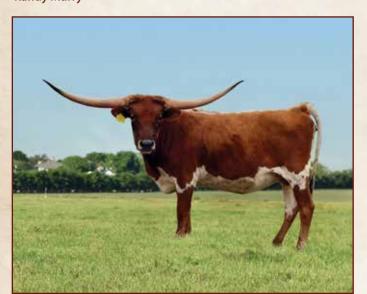

# LTL GINGER SNAP

**DOB:** 3/30/2022

PH#: 2

**REG:** CI341190

# CONSIGNED BY: LEONARD NEW RIVER RANCH Savanna Smith

**BREEDING INFORMATION:** Exposed to LTL Double Splash from 6/1/2024 to 9/12/2024.

COMMENTS: OCV'd. Double bred \$100,000 WS Vindicator and Fifty-Fifty BCB (who, from 2021-2023, led the cash cow list of 38 offspring totaling over \$1.3 million at public auction). The females in her pedigree are all about production. Her dam, LTL Georgette, has had four consecutive registered heifers in a row, natural service. Granddams are the phenomenal producing \$25,000 Sunhaven Morning Glory and the amazing WS Sun Star. Perfect color, horn direction, horn color, nose, eyes, body, legs, feet, and tail. Great disposition. She's second-generation LTL (Leonard Texas Longhorns) and bred to our HL Double Barrel x Sandy Bandita BCB son, LTL Double Splash.

| LTL PAR 3     | WS VINDICATOR              | AUSTIN TEXA 260<br>WS SUN STAR              |
|---------------|----------------------------|---------------------------------------------|
| LILPARS       | SUNHAVEN<br>MORNING GLORY  | FIFTY-FIFTY BCB TX W MORNING STAR           |
| LTL GEORGETTE | WS VINDICATOR              | AUSTIN TEXA 260<br>WS SUN STAR              |
| LIL GEORGETTE | RHF GINGERETTES<br>TROUBLE | RHF TROUBLE SHOOTER<br>RHF SHARP GINGERETTE |