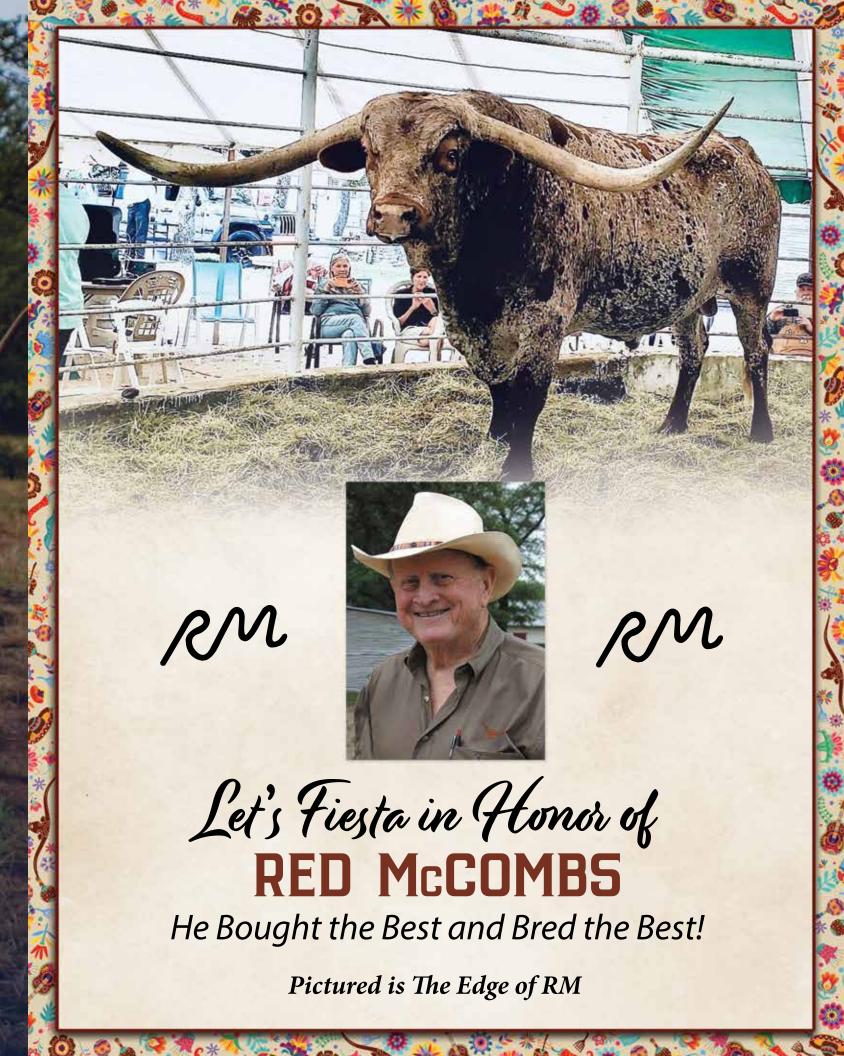

# IT'S FIESTA TIME - AGAIN!

Welcome Longhorn Breeders & Friends to the 2nd Annual Glendenning Fiesta Sale

Reflecting on our journey in the Longhorn industry, we fondly remember attending the legendary Fiesta Sale at Red McCombs Ranch back in the mid-'80s. The experience was nothing short of surreal—a setting filled with mariachi bands, margarita stations, and the excitement of top breeders arriving, some even by helicopter. It was an unforgettable introduction to the world of Longhorn cattle and the unique people that make our breed so special.

Fast forward four decades, and we are honored to continue this tradition with the 2nd Annual Glendenning Fiesta Sale. This event is our tribute to Red McCombs, honoring his enduring legacy and the profound impact he has had on the Longhorn breed.

# CONSIGNED BY: GLENDENNING FARMS

**Rex & Sherese Glendenning** 

**BREEDING INFORMATION:** Due March 2025

COMMENTS: To Kick-Off the 2nd Annual Glendenning Fiesta Sale, and to continue to honor the Legacy of Red McCombs, we wanted to offer something SPECIAL! This embryo heifer is out of the incredible 100" TTT RM Rose of Sebastian, who was Legendary RM breeder, Alan Sparger's, favorite all around cow on the entire RM ranch. GF Bucking Rose is due the middle of March and is sired by our 90"+ TTT herd sire, GF Buck Winn, son of Drag Iron. This will be one SPECIAL HEIFER for sure, with all of her outstanding iconic genetics. A once in a lifetime opportunity to bring the best of the Red McCombs and Glendenning Farms genetics home to your breeding program.