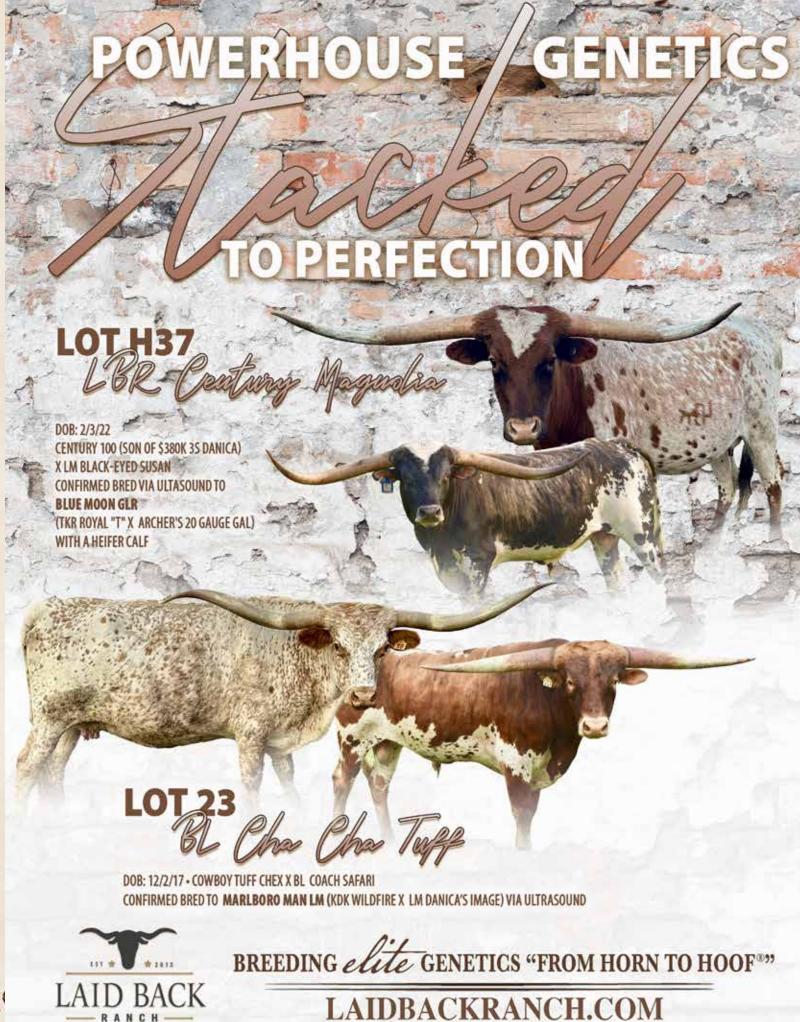

# GREG KOTT

Laid Back Ranch Swanton, OH laidbackranch.com Lot# H37, 23

# LBR CENTURY MAGNOLIA

DOB: 2/3/2022

PH#: 1/22

**REG:** 290360

**BREEDING INFORMATION:** Confirmed bred via ultrasound to Blue Moon GLR with heifer calf.

**COMMENTS:** OCV'd. This one stings. Here is a daughter of the amazing Century 100, who is a direct son of the \$380,000 3S Danica. She is carrying the same horn set as her grandmother. On the bottom you are going back to the Beast, who was known for fast and early horn growth on his calves. She is a very easy going female who you will love. To top it all off she is carrying a Blue Moon heifer calf. Can you imagine the color and potential there?

| CENTURY 100            | HH SAMURAI              | ZEUS EOT 9E5<br>JMK FLASH OF BONAI     |
|------------------------|-------------------------|----------------------------------------|
|                        | 3S DANICA               | RM CHECKERED FLAG<br>3S TOUCHDOWN TARI |
| LM BLACK-EYED<br>SUSAN | TCC RIOS<br>VOOMERIFIC  | 103 TCC RIO CANE<br>004 TCC VA VOOM    |
|                        | HUBBELLLS FIRST<br>LADY | EL PRESIDENTE<br>WIN ME OVER           |