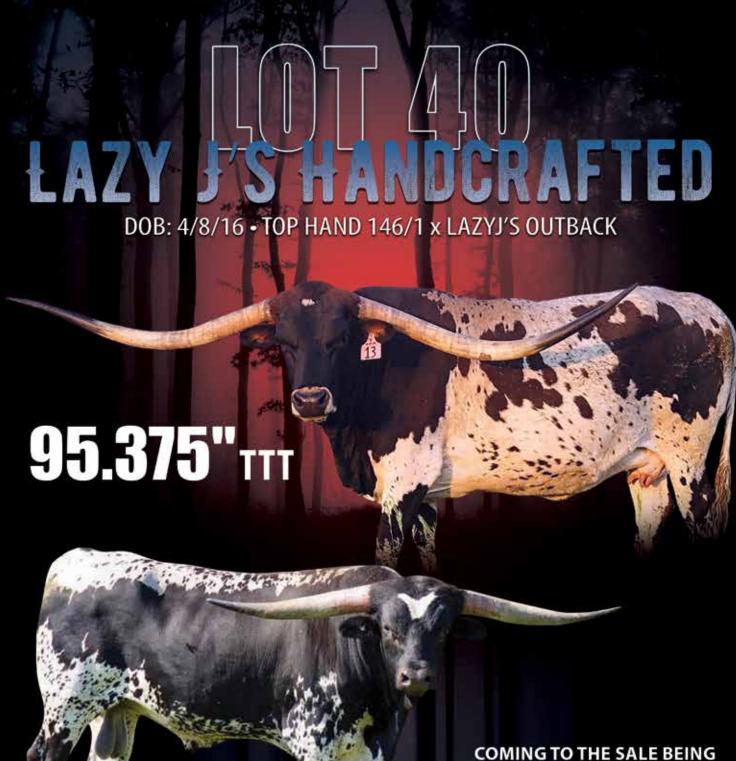

red to JAMMIN REX, who combines the 2014, 2015, 2016 ULTIMATE COW Rex's Red Rose 106" TTT, BL Rio Catchit 101" TTT, Cowboy Tuff Chex nearly 107" TTT, and his dam TTT JAMMIN' JENNY, measuring 99" TTT, making him the maternal brother to BR Jungle Jim 100" TTT and the incredible BR Cracker Jack 92" TTT.

| CV COWBOY<br>CASANOVA<br>EL DREAM GIRL | COWBOY CHEX     | PEACEMAKER 44 BL POCO BUENO        |
|----------------------------------------|-----------------|------------------------------------|
|                                        | SMOKY ROAN      | HUNTS COMMAND RESPECT<br>SAW DUST  |
|                                        | LLL MAXAMILLION | MAXIMUS ST<br>HORSE HEAD SHOW TIME |
|                                        | WF ROULETTE     | JP RIO GRANDE<br>DIAMOND DUST 89   |









8 MONTHS SAFE IN CALF TO

KNIGHT SHADE

DOB: 6/1/22 • JH RURALLY SCREWED x FIFTH HARMONY



Joe Sedlacek • Greenleaf, KS www.lazyjlonghorns.com

LEGENDS ARE NOT JUST BORN. THEY ARE CREATED.



# HL KELLY ANN



Out of a Multi-Generational Deep Family of Legendary Individuals

SHE SOLD FOR 100K AT THE 2022 STOCKYARDS SALE. HER MATERNAL HALF SISTER SOLD FOR \$75K AT THE 2024 LEGENDS SALE.

'Sculpting Longhorn Excellence'

TIM & NIKOLE CLARK (541) 430-6070 info@6crlonghorns.com | 2222 Northbank Road | Roseburg, OR 97470 www.6CRLONGHORNS.com



# HLR FANCY FREE RJF BLACK MAGIC X HLR FANCY LIKE 999

DOB: 11/28/2022



THIS IS A REPRESENTATION OF THE EXTRAORDINARY YOUNG FEMALES BEING DEVELOPED AT HAGLER RANCH.

FORGING TOMORROW'S ICONS, TODAY.



KEITH & MARCIA HAGLER OFFICE: 512-352-8518 CELL