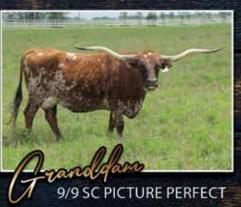

# LOT #DI

# DISCO ALPHIE

**DOB:** 5/14/2024

PH#: 40/24

GLENDENNING

REG: CI352370

# DONATED BY: GLENDENNING FARMS

**Rex & Sherese Glendenning** 

**BREEDING INFORMATION:** Not Exposed.

**COMMENTS:** The Heritage Foundation has contributed so much to our Longhorn community, and we wanted to show our support by donating a SPECIAL HEIFER. We believe GF Disco Alphie is the perfect choice! Beautiful stunning young heifer stacked with exceptional genetics out of our young bull Alphaizm (aka Alphie Bull) who carries the legendary JAMAKIZM'S ALPHIE cow twice in his pedigree. Her dam, a striking cow from the renowned M Arrow herd, is one we are proud to own—purchased from our friend and Legendary Longhorn breeder, Ron Marquess. This heifer embodies the Total Package and has a bright future ahead. Bid with confidence and support the Heritage Foundation!