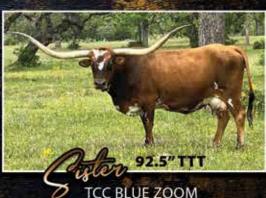

# GF BUCKING ROSE

**DOB:** Pending

PH#: Pendina

**REG:** Pending

# CONSIGNED BY: GLENDENNING FARMS

**Rex & Sherese Glendenning** 

**BREEDING INFORMATION:** Due March 2025

COMMENTS: To Kick-Off the 2nd Annual Glendenning Fiesta Sale, and to continue to honor the Legacy of Red McCombs, we wanted to offer something SPECIAL! This embryo heifer is out of the incredible 100" TTT RM Rose of Sebastian, who was Legendary RM breeder, Alan Sparger's, favorite all around cow on the entire RM ranch. GF Bucking Rose is due the middle of March and is sired by our 90"+ TTT herd sire, GF Buck Winn, son of Drag Iron. This will be one SPECIAL HEIFER for sure, with all of her outstanding iconic genetics. A once in a lifetime opportunity to bring the best of the Red McCombs and Glendenning Farms genetics home to your breeding program.