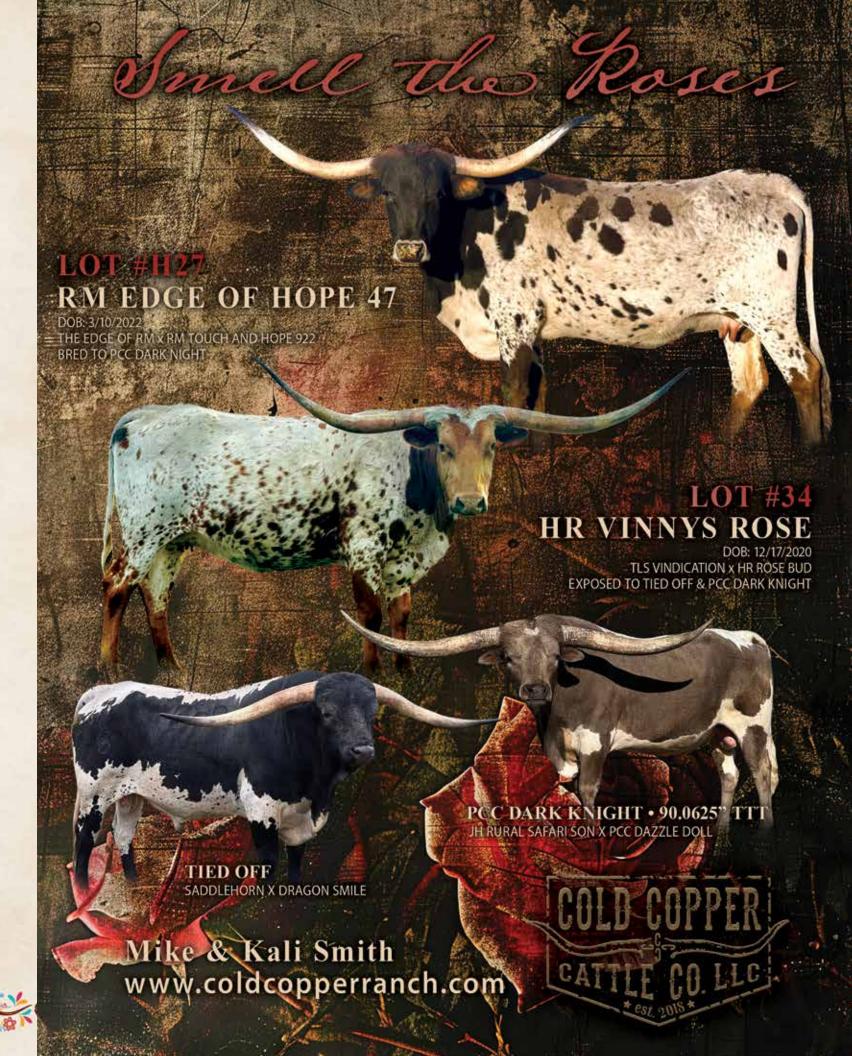

# **KALI & MIKE SMITH**

Cold Copper Ranch Burnet, TX coldcopperranch.com Lot# H27, 34

# CONSIGNED BY: COLD COPPER RANCH Kali & Mike Smith

**BREEDING INFORMATION:** Palpated Safe in Calf to PCC Dark

COMMENTS: OCV'd. Johne's Negative. If you love twist, this will be the top of your list. Her sire The Edge of RM and dam RM Touch and Hope come from the heart of the Red McCombs herd. She has already given us a beautiful grulla heifer and she is exposed back the same way to PCC Dark Knight. Stay tuned at www.coldcopperranch.com for updates.

| THE EDGE<br>OF RM        | DRAG IRON                   | WS JAMAKIZM<br>SHINING VICTORY       |
|--------------------------|-----------------------------|--------------------------------------|
|                          | RM ROSE OF<br>SEBASTIAN     | SEBASTIAN<br>EOT KANSTAR'S ROSE      |
| RM TOUCH AND<br>HOPE 922 | RM HIGH HOPES               | JP RIO GRANDE<br>SHADOW JUBILEE      |
|                          | RM TOUCH A<br>WHIRLWIND PAT | TOUCHDOWN OF RM<br>RM MISS WHIRLWIND |