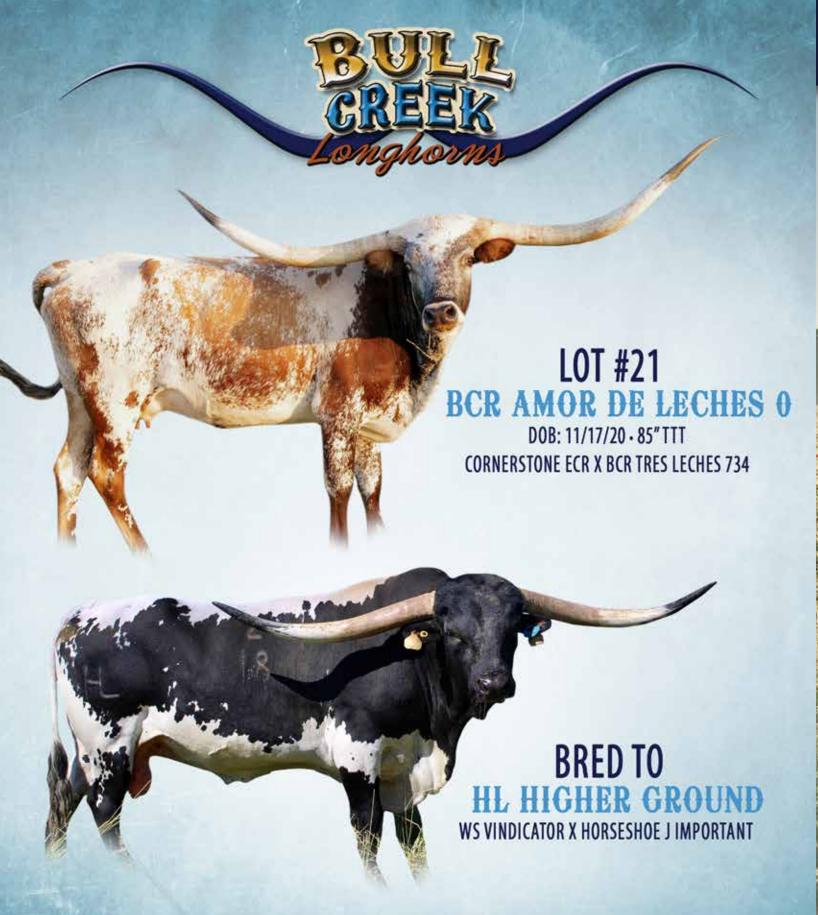

# **BILL & SUZANNE TORKILDSEN**

Bull Creek Longhorns Fayetteville, TX bullcreeklonghorns.com Lot# 21

# CONSIGNED BY: ROCKIN H LONGHORNS

**Dale & Jennifer Hunt** 

**BREEDING INFORMATION:** Not Exposed.

**COMMENTS:** OCV'd. DH Mighty Fine is hands down our very best spring 2023 heifer! She is sired by the great HL Higher Ground. He is a son of the Legendary 90"+ TTT Horseshoe J Important cow and on the bottom side she is out of DH Almost Tempted, who is a daughter of Fifty-Fifty BCB and DH Reds Temptation! Reds Temptation has produced three 90"+ TTT daughters all by different bulls. Mighty Fine will be a winner at futurities and in the pasture!!!! She sells not exposed.

| HL HIGHER<br>GROUND  | WS VINDICATOR            | AUSTIN TEXA 260<br>WS SUN STAR           |
|----------------------|--------------------------|------------------------------------------|
|                      | HORSESHOE J<br>IMPORTANT | JP RIO GRANDE<br>HORSESHOE J FANCY PANTS |
| DH ALMOST<br>TEMPTED | FIFTY-FIFTY BCB          | BANDERA CHEX<br>RINGALING BCB            |
|                      | DH REDS<br>TEMPTATION    | M ARROW THE BOSS M ARROW RED ROBIN       |