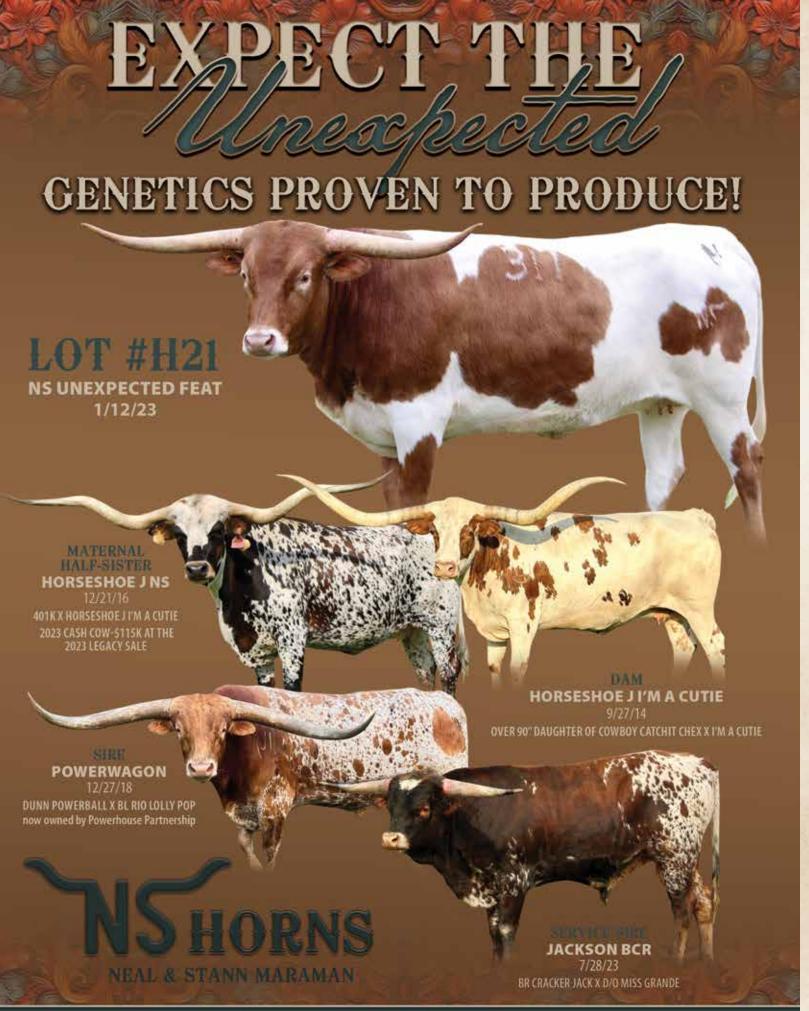

# **NEAL & STANN MARAMAN**

NS Horns Montgomery, AL nshorns.com Lot# H21

# **NS UNEXPECTED FEAT**

**DOB:** 1/12/2023

023 **PH#**:

**REG:** CI342756

CONSIGNED BY: NS HORNS

**Neal & Stann Maraman** 

**BREEDING INFORMATION:** Exposed to Jackson BCR from 1/1/2025 to sale date.

comments: OCV'd. NS Unexpected Feat is a FOUNDATION FEMALE for any program! Her maternal line is conformationally correct, bigbodied & produces lateral rolling twist. Her dam, Horseshoe J I'm a Cutie, is 90" +TTT and has produced 2 cash cows, including her maternal ½ sister, Horseshoe J NS, who sold for \$115K at the 2023 Legacy Sale. We have retained 4 maternal sisters and 40% of our herd is comprised of her dam's maternal genetics. Unexpected's sire, Powerwagon, weighs in at 1900 + lbs and his dam and granddam both are 90" + TTT. In 2023, his offspring made him 7th in the Futurity Money Earners List. She'll be bred to Jackson BCR, a son of the 90" + TTT BR Cracker Jack and out of the 96" TTT D/O Miss Grande, for a Fall 2025 calf. This should be one special baby! With all this, it's not "Unexpected" that her foundation is rock solid!

| nat her foundation i | DUNN POWERBALL   | DELTA LUCKY ACE<br>DUNN LOTTERY TICKET |
|----------------------|------------------|----------------------------------------|
| POWERWAGON           | BL RIO LOLLY POP | DUPREE CHEX 792<br>BL LOLLY POP 796    |
| HORSESHOE J          | COWBOY CATCHIT   | COWBOY CHEX<br>BL RIO CATCHIT          |
| I'M A CUTIE          | HORSESHOE J FEAT | PEACEMAKER 44<br>HORSESHOE J DASHING   |