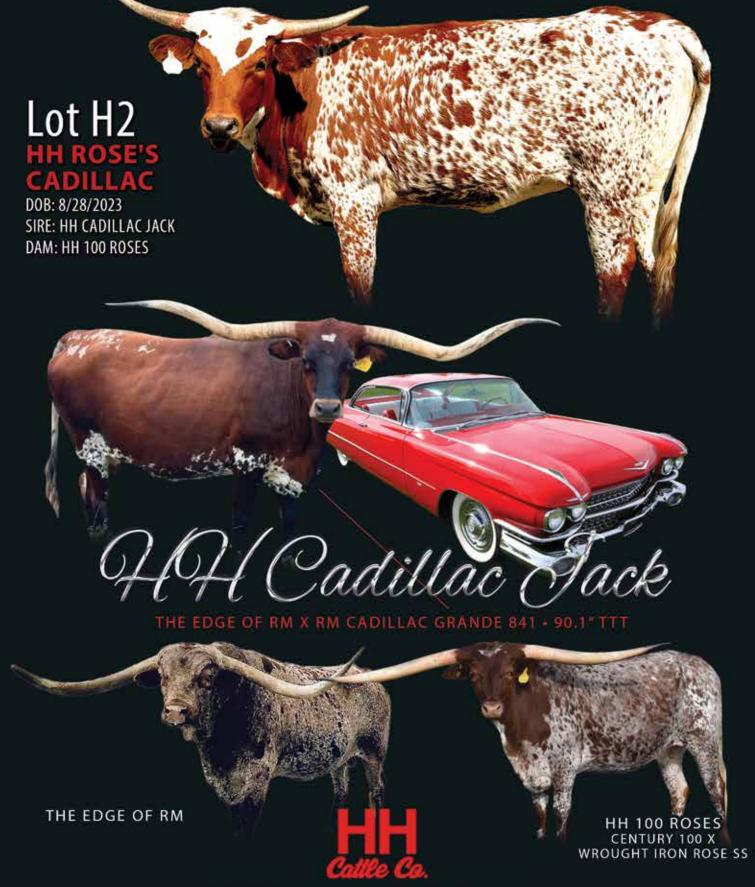

# ROSE'S

**DOB:** 8/28/2023

**PH#:** 158

**REG:** CI349328

# **CONSIGNED BY: HH CATTLE CO** John Hever & Chap Hutcheson

BREEDING INFORMATION: Breeding information available at the sale.

COMMENTS: OCV'd. HH Cattle Co is proud to present the Queen of the Rose Garden! She has royalty in her blood. Her dam, HH 100 Roses, was the highest selling heifer at the 2024 Glendenning Fiesta Sale (\$65,500) and her granddam, Wrought Iron Rose SS, was the highest selling heifer at the 2021 Red McCombs Fiesta Sale (\$39,500). Wrought Iron Rose measured 97.75" TTT at 6 years old, while 100 Roses measured 84.25" TTT at 42 months. Her genetics tell the tale: Drag Iron top and bottom, Rose of Sebastian, JP Rio Grande, Cadillac Cowgirl, Samurai, 3S Danica, and Aussie's Rose EOT.

| HH CADILLAC<br>JACK  HH 100 ROSES | THE EDGE OF RM            | DRAG IRON<br>RM ROSE OF SEBASTIAN         |
|-----------------------------------|---------------------------|-------------------------------------------|
|                                   | RM CADILLAC<br>GRANDE 841 | JP RIO GRANDE<br>CADILLAC COWGIRL EOT 004 |
|                                   | CENTURY 100               | HH SAMURAI<br>3S DANICA                   |
|                                   | WROUGHT IRON<br>ROSE SS   | DRAG IRON<br>AUZZIE'S ROSE EOT 962        |