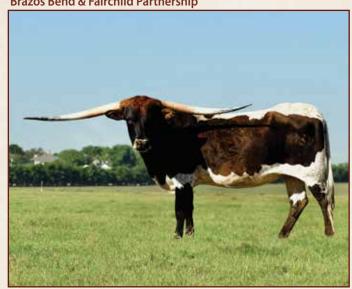

# CONSIGNED BY: BRAZOS BEND RANCH + FAIRCHILD RANCH

**Brazos Bend & Fairchild Partnership** 

**BREEDING INFORMATION:** Exposed to Dunn Wildfire from 4/26/2024 to 9/28/2024.

COMMENTS: OCV'd. Lucky Rosebud had tons of success on the futurity circuit in 2023 winning the majority of the classes she was entered in. She has rapid lateral horn growth that still haven't slowed down. She is an own daughter of Delta Lucky Ace and she raised us a nice grulla bull calf this past year and now is currently bred to Dunn Wildfire (Investment x Dunn Lucky Penny 107"+ TTT) and will probably calve before sale time. Rosebud is a true sweetheart that has had a halter on many times, will eat from your hand, and loves attention. She is a special animal and we hope to hear of her and her production for many years to come. We have retained her dam, granddam, and her baby sister for our breeding program.

| DELTA LUCKY ACE          | LLL LUCKY                 | MAXIMUS ST<br>B. C. LUCKY LADY            |
|--------------------------|---------------------------|-------------------------------------------|
|                          | LLL DELTA DAWN            | J.R. GRAND SLAM<br>SUNHEAVEN DELTA        |
| RIO'S SECRET<br>ROSE BBR | RIO DESPERADO<br>ROSE SRC | JP RIO GRANDE<br>MISS LETHAL ROSE FF 10/7 |
|                          | HIGHLIGHT'S<br>SEQUENCE   | HIGHLIGHT<br>EOT OUTBACK SEQOUIA 611      |