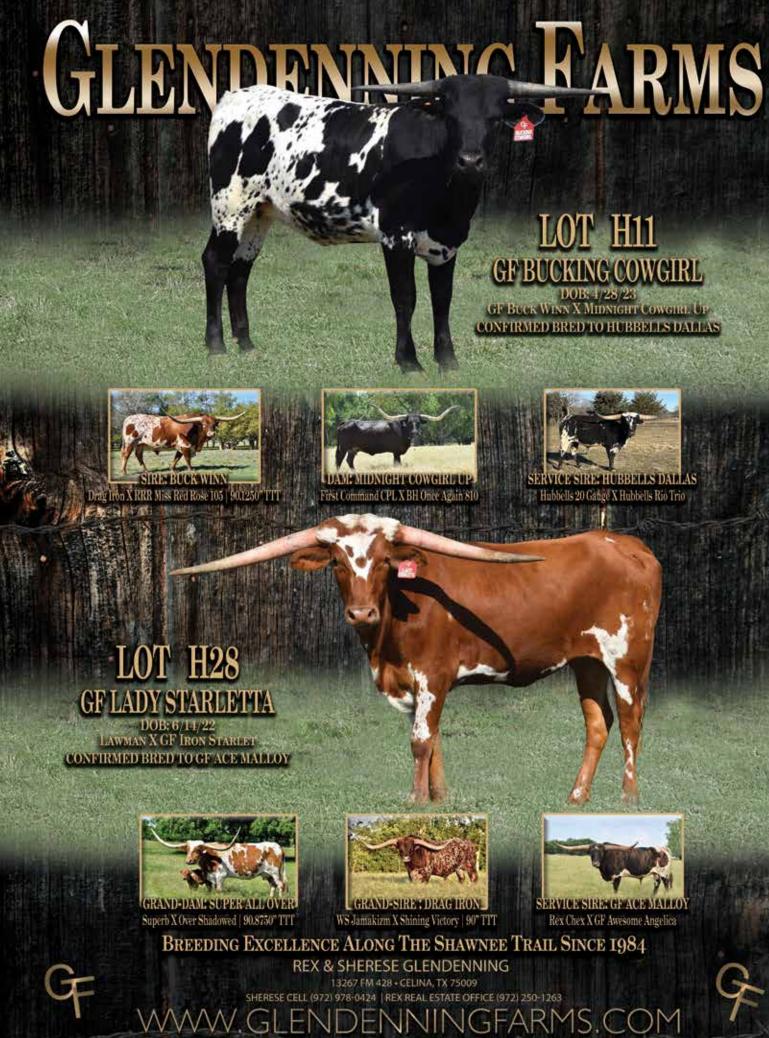

# LOT #HII

# BUCKING COWGIRL

**DOB:** 4/28/2023

**REG:** CI349385

# CONSIGNED BY: GLENDENNING FARMS

**Rex & Sherese Glendenning** 

**BREEDING INFORMATION:** Exposed to Hubbells Dallas from 2/1/2025 to 5/1/2025.

**COMMENTS:** OCV'd. GF Bucking Cowgirl is an eye-catching True Black & White beauty, sired by GF Buck Winn, the 90+"TTT Drag Iron son, out of the exceptional almost 90 inch RRR Miss Red Rose, a JP Rio Grande daughter. This flashy heifer stands out in the pasture and is destined to turn heads, just like her True Black dam, Midnight Cowgirl CPL. Bucking Cowgirl has the type of lateral striking horn set that we all have grown to know and love. She has gorgeous markings, a stellar pedigree and a sweet, friendly personality. She is as charming as she is powerful! Pasture exposed to Hubbells Dallas, our True Black & White son out of Hubbells 20 Gauge! What a mating this will be.

| GF BUCK WINN            | DRAG IRON                | WS JAMAKIZM<br>SHINING VICTORY |
|-------------------------|--------------------------|--------------------------------|
|                         | RRR MISS RED<br>ROSE 105 | JP RIO GRANDE<br>S&L'S SCARLET |
| MIDNIGHT<br>COWGIRL CPL | FIRST COMMAND CPL        | TOP CALIBER<br>SWINGIN EASY    |
|                         | BH ONCE AGAIN 810        | DARK STAR CHEX                 |