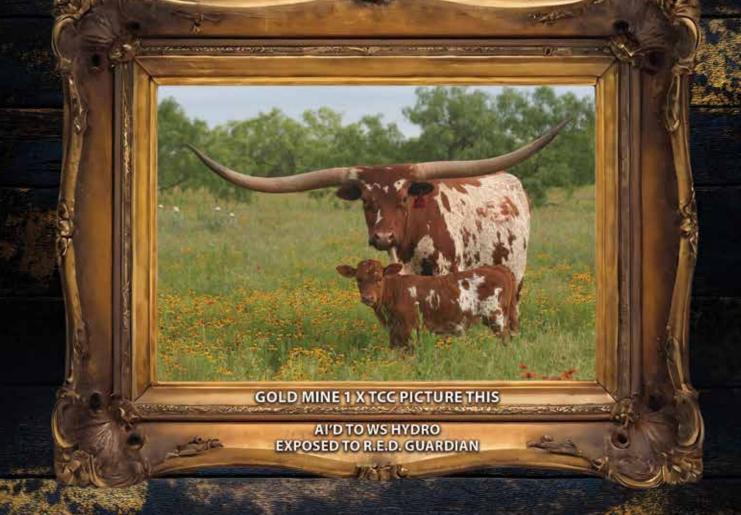

# GF BUCKING ROSE

**DOB:** Pending

PH#: Pendina

**REG:** Pending

# CONSIGNED BY: GLENDENNING FARMS

**Rex & Sherese Glendenning** 

**BREEDING INFORMATION:** Due March 2025

COMMENTS: To Kick-Off the 2nd Annual Glendenning Fiesta Sale, and to continue to honor the Legacy of Red McCombs, we wanted to offer something SPECIAL! This embryo heifer is out of the incredible 100" TTT RM Rose of Sebastian, who was Legendary RM breeder, Alan Sparger's, favorite all around cow on the entire RM ranch. GF Bucking Rose is due the middle of March and is sired by our 90"+ TTT herd sire, GF Buck Winn, son of Drag Iron. This will be one SPECIAL HEIFER for sure, with all of her outstanding iconic genetics. A once in a lifetime opportunity to bring the best of the Red McCombs and Glendenning Farms genetics home to your breeding program.

| GF BUCK WINN | DRAG IRON                | SHINING VICTORY                   |
|--------------|--------------------------|-----------------------------------|
|              | RRR MISS RED<br>ROSE 105 | JP RIO GRANDE<br>S&L'S SCARLET    |
| RM ROSE OF   | SEBASTIAN                | BOOMERANG C P<br>TABASCO'S LEZAWE |
| SEBASTIAN    | EOT KANSTAR'S            | EOT KANSTAR 906                   |