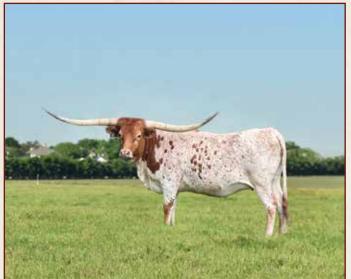

# LOT #DI

# DISCO ALPHIE

**DOB:** 5/14/2024

PH#: 40/24

GLENDENNING

REG: CI352370

# DONATED BY: GLENDENNING FARMS

**Rex & Sherese Glendenning** 

**BREEDING INFORMATION:** Not Exposed.

**COMMENTS:** The Heritage Foundation has contributed so much to our Longhorn community, and we wanted to show our support by donating a SPECIAL HEIFER. We believe GF Disco Alphie is the perfect choice! Beautiful stunning young heifer stacked with exceptional genetics out of our young bull Alphaizm (aka Alphie Bull) who carries the legendary JAMAKIZM'S ALPHIE cow twice in his pedigree. Her dam, a striking cow from the renowned M Arrow herd, is one we are proud to own—purchased from our friend and Legendary Longhorn breeder, Ron Marquess. This heifer embodies the Total Package and has a bright future ahead. Bid with confidence and support the Heritage Foundation!