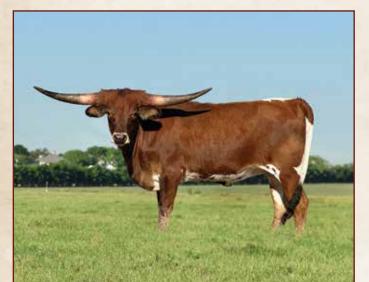

# **NS UNEXPECTED FEAT**

**DOB:** 1/12/2023

023 **PH#**:

**REG:** CI342756

CONSIGNED BY: NS HORNS

**Neal & Stann Maraman** 

**BREEDING INFORMATION:** Exposed to Jackson BCR from 1/1/2025 to sale date.

comments: OCV'd. NS Unexpected Feat is a FOUNDATION FEMALE for any program! Her maternal line is conformationally correct, bigbodied & produces lateral rolling twist. Her dam, Horseshoe J I'm a Cutie, is 90" +TTT and has produced 2 cash cows, including her maternal ½ sister, Horseshoe J NS, who sold for \$115K at the 2023 Legacy Sale. We have retained 4 maternal sisters and 40% of our herd is comprised of her dam's maternal genetics. Unexpected's sire, Powerwagon, weighs in at 1900 + lbs and his dam and granddam both are 90" + TTT. In 2023, his offspring made him 7th in the Futurity Money Earners List. She'll be bred to Jackson BCR, a son of the 90" + TTT BR Cracker Jack and out of the 96" TTT D/O Miss Grande, for a Fall 2025 calf. This should be one special baby! With all this, it's not "Unexpected" that her foundation is rock solid!

| nat her foundation i | DUNN POWERBALL   | DELTA LUCKY ACE<br>DUNN LOTTERY TICKET |
|----------------------|------------------|----------------------------------------|
| POWERWAGON           | BL RIO LOLLY POP | DUPREE CHEX 792<br>BL LOLLY POP 796    |
| HORSESHOE J          | COWBOY CATCHIT   | COWBOY CHEX<br>BL RIO CATCHIT          |
| I'M A CUTIE          | HORSESHOE J FEAT | PEACEMAKER 44<br>HORSESHOE J DASHING   |