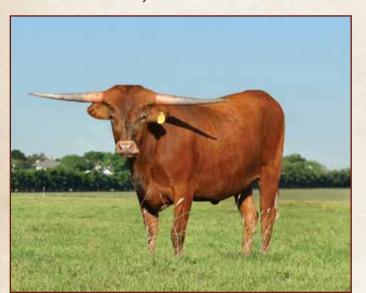

**DOB:** 3/6/2023

**PH#:** 15/3

**REG:** CI346850

**BREEDING INFORMATION:** Exposed to DH Hired Hand from 12/15/2024 to 3/1/2025.

COMMENTS: OCV'd. Big time sales deserve big time heifers, and this is a big time heifer! She may very well be the best JH Lightning In A Bottle calf to date. She has the frame to match her exceptional horn growth and the pedigree that predicted it all. Her sire was the first true black bull to go over 90" TTT, then did it again after knocking off over 4" of horn, and her dam exudes cow-power. She has been with the most powerful young bull in the breed, DH Hired Hand, which will make an electric calf. Don't miss out on this special opportunity!