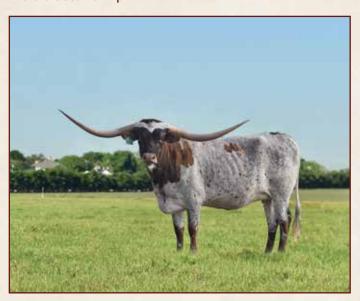

WW.GILLILANDLONGHORNS.COM GILLILANDRANCH@GMAIL.COM



BRAZOS ROSE RANCH PRESENTS-



RINGMAN'S RUMA 747

# LOT 17

DOB: 2/24/17
RINGMAN BCB
X SHEILA 025/4
JUST SHY OF
95" TTT ON 11/24
EXPOSED TO ARTEMIS



DUNN BUCKEYE X BRAZOS TRESSIE 903
PEDIGREE INCLUDES COWBOY TUFF CHEX TOP AND BOTTOM
AS WELL AS FIFTY FIFTY, DUNN LUCKY DICE AND FIELD OF PEARLS.

Ronnie & Jackie Mullinax Rosebud, Texas 713-299-5160

BRAZOS ROSE RANCH REGISTERED TEXAS LONGHORNS

-WWW.BRAZOSROSERANCH.COM-





LOT 19
RED icture
DOB: 4/12/2020
GOLD









TCC BLUE ZOOM

703 BLUE CALIBER X TCC PICTURE THIS

## RANCHO EL DIOS

Raising Texas Longhorns at Possum Kingdom Lake since 1998

WWW.REDLONGHORNS.COM





## ELLANIA

**DOB:** 3/5/2021

**REG:** Cl336138\*



## CONSIGNED BY: BENTWOOD RANCH **Richard & Jeanie Filip**



BREEDING INFORMATION: Exposed to Rebel HR from 11/27/2024 to 2/14/2025.

**COMMENTS:** OCV'd. What a complete female. The combination of Tuff over WS Jamakizm descendants is as consistent as they come. Her dam, Illini Q B-B, is a herd favorite when folks visit the ranch with wonderful size and balance. She would be in her mid 90's TTT had she not tipped both horns. Granddaughter of Scott Simmons' Illini Brown Betty who is upper 90's TTT. We are retaining her dam and full sister in the program. We have her being covered by Rebel HR for a fall 2025 calf.

| COWBOY TUFF  | COWBOY CHEX           | PEACEMAKER 44<br>BL POCO BUENO |
|--------------|-----------------------|--------------------------------|
| ILLINI Q B-B | BL RIO CATCHIT        | JP RIO GRANDE<br>BL CATCHIT    |
|              |