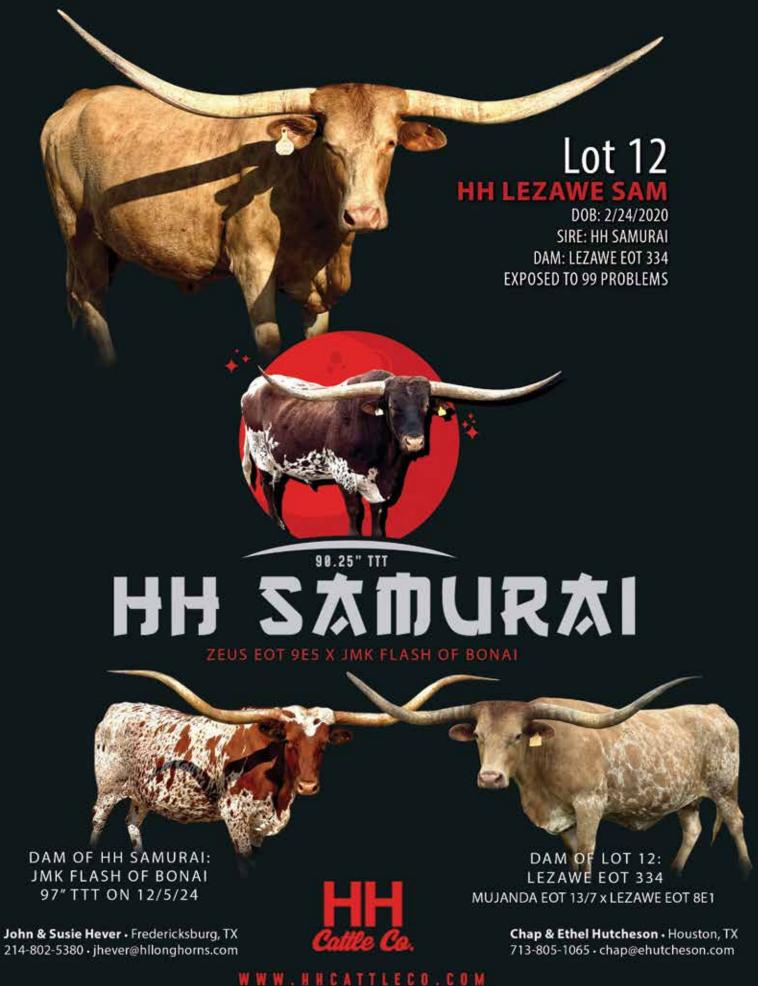

# **JOHN HEVER & CHAP HUTCHESON**

HH Cattle Co. Houston, TX hhcattleco.com Lot# H2, H25, 12

# **CONSIGNED BY: HH CATTLE CO** John Hever & Chap Hutcheson

BREEDING INFORMATION: Breeding information available at the sale.

COMMENTS: OCV'd. HH Cattle Co is proud to present the Queen of the Rose Garden! She has royalty in her blood. Her dam, HH 100 Roses, was the highest selling heifer at the 2024 Glendenning Fiesta Sale (\$65,500) and her granddam, Wrought Iron Rose SS, was the highest selling heifer at the 2021 Red McCombs Fiesta Sale (\$39,500). Wrought Iron Rose measured 97.75" TTT at 6 years old, while 100 Roses measured 84.25" TTT at 42 months. Her genetics tell the tale: Drag Iron top and bottom, Rose of Sebastian, JP Rio Grande, Cadillac Cowgirl, Samurai, 3S Danica, and Aussie's Rose EOT.

| HH CADILLAC<br>JACK  HH 100 ROSES | THE EDGE OF RM            | DRAG IRON<br>RM ROSE OF SEBASTIAN         |
|-----------------------------------|---------------------------|-------------------------------------------|
|                                   | RM CADILLAC<br>GRANDE 841 | JP RIO GRANDE<br>CADILLAC COWGIRL EOT 004 |
|                                   | CENTURY 100               | HH SAMURAI<br>3S DANICA                   |
|                                   | WROUGHT IRON<br>ROSE SS   | DRAG IRON<br>AUZZIE'S ROSE EOT 962        |