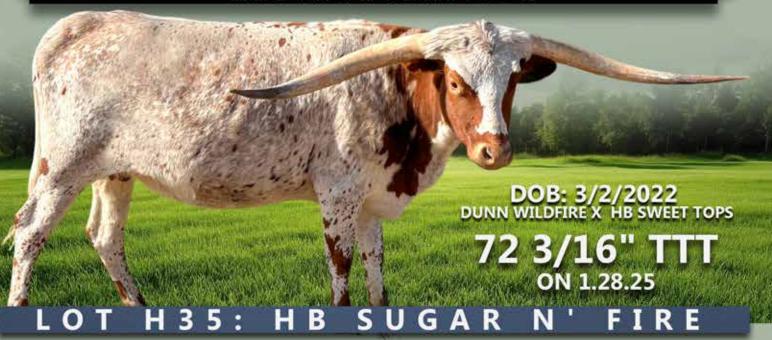

# HB SUGAR N'

**DOB:** 3/2/2022

**REG:** CI343966

# **CONSIGNED BY: HB LONGHORNS**

BREEDING INFORMATION: Heifer calf at side born 2/7/2025, sired by High Caliber SRC.

COMMENTS: OCV'd. HB Sugar N' Fire is the first heifer being offered from our herd sire, Dunn Wildfire. Wildfire is by Investment and out of the 107"+ TTT Dunn Lucky Penny. We wanted to bring one of our very best heifers to the Fiesta Sale to introduce our Wildfire offspring. Sugar N'Fire measured 70.875" TTT in November. Her swooping horns are shaped just like her granddam, Dunn Lucky Penny's horns. She is a combination of Cowboy Catchit Chex, Horeshoe J Legible, Fifty-Fifty BCB, Top Caliber, and Dunn Lucky Penny. She is a front pasture female with a heifer calf at side out of High Caliber SRC who is out of the almost 90"TTT Jamakizm daughter, NN Sarita by Top Caliber.

| UNN WILDFIRE | INVESTMENT       | COWBOY CATCHIT CHEX HORSESHOE J LEGIBLE |
|--------------|------------------|-----------------------------------------|
|              | DUNN LUCKY PENNY | FIFTY-FIFTY BCB<br>DUNN DEL RIO READY   |
|              | JP SWEET IRON    | RR SWEET BRINDLE DUST                   |

**HB SWEET TOPS** 

**TOP CALIBER** 

JP DRAGON FLY