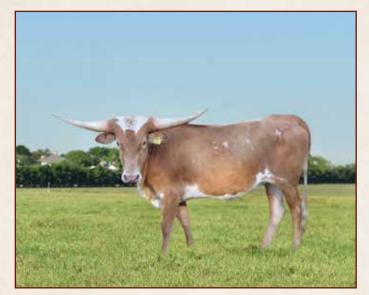

# **LOT #H28**

# GF

**DOB:** 6/14/2022

**REG:** CI350744

# CONSIGNED BY: GLENDENNING FARMS

**Rex & Sherese Glendenning** 

BREEDING INFORMATION: Exposed to GF Ace Malloy RC from 7/6/2024 to 5/1/2025.

**COMMENTS:** OCV'd. We are proud to offer GF Lady Starletta. She is a special heifer in every way and one that is hard to let go. She has color, conformation, horns to dream of, excellent disposition, and take a look at her pedigree... What's not to LOVE! She combines the 90" TTT Drag Iron, Touchdown of RM, Lawman, a son of the 92" TTT AF Gun Slinger and the great 90"+ TTT Super All Over cow that sadly is no longer with us. She is destined to hit the 90" TTT mark and be an elite female. She sells bred to GF Ace Malloy RC, a smooth and handsome grandson of the legendary Cowboy Tuff Chex at 107"+ TTT and GF Awesome Yates at 93" TTT. Take this heifer home with confidence!

| LAWMAN 55/17    | AF GUN SLINGER            | MMW GORILLA<br>HEART THROB 863            |
|-----------------|---------------------------|-------------------------------------------|
|                 | SUPER ALL OVER            | SUPERB<br>OVER SHADOWED                   |
| GF IRON STARLET | DRAG IRON                 | WS JAMAKIZM<br>SHINING VICTORY            |
|                 | RM TOUCH A<br>STARLET PAT | TOUCHDOWN OF RM<br>WELFARES STARLET RG960 |