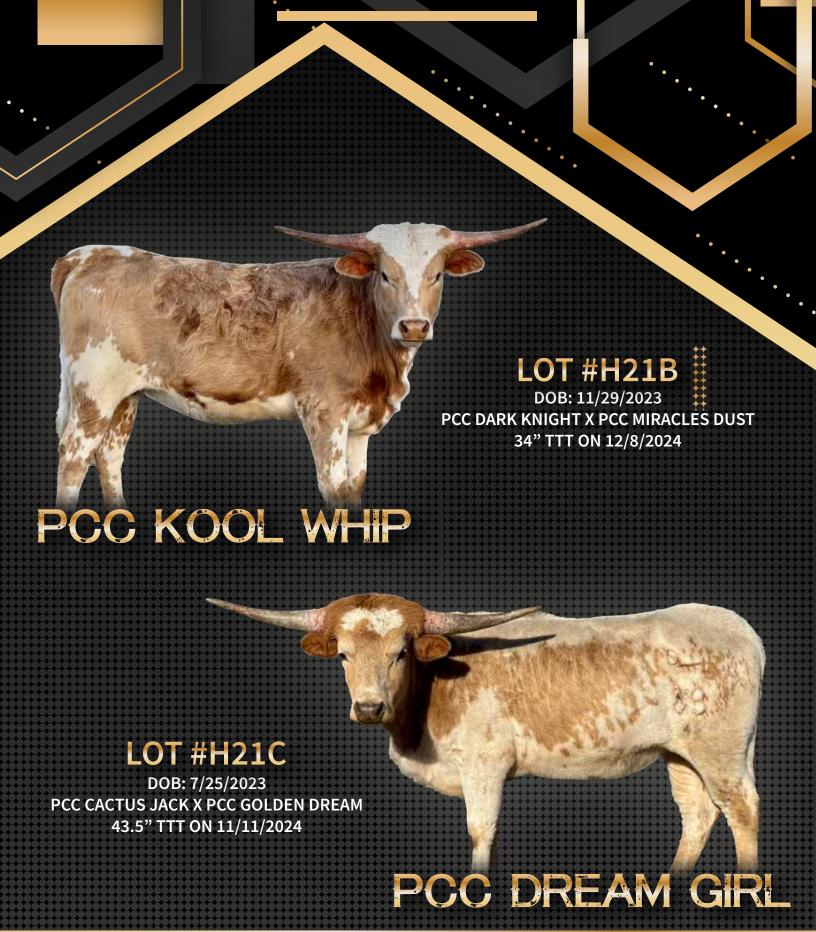

SCOTT, MEGAN, & TYTAN PACE 801-360-2500 • PACETEXASLONGHORNS.COM

# LOT #H2IB

# PCC KOOL WHIP

**REG: CI351841** 

# CONSIGNED BY: PACE CATTLE COMPANY Scott, Megan and Tytan Pace

**BREEDING INFORMATION:** Not Exposed.

COMMENTS: OCV'd. PCC Kool Whip is a phenomenal heifer with a bright future. Her pedigree is stacked with great maternal lineage of cows such as 95" TTT PCC Dazzle Doll, Horseshoe J Feat, Night Safari BL833 and 100" TTT Helm Something's Burning. Sired by 90" TTTPCC Dark Knight, who's by 91" TTT JH Rural Safari Son. Her full brother is the fastest true black bull in the breed to reach 90" TTT! Her dam is a terrific producer every time! Amazing size, thickness, and correct conformation this very complete heifer has. We are proud to offer up this beauty.

| PCC DARK KNIGHT      | JH RURAL<br>SAFARI SON | JH RURALLY SCREWED NIGHT SAFARI BL833         |
|----------------------|------------------------|-----------------------------------------------|
|                      | PCC DAZZLE DOLL        | PCC RIM ROCK<br>WF DUMPLING                   |
| PCC MIRACLES<br>DUST | DARK DUST 607          | HUBBELLS 20 GAUGE<br>HELM SOMETHING'S BURNING |
|                      | PCC FIDDI F FADDI F    | PCC FRONT RUNNER                              |

**HISSY FIT** 

# PCC DREAM

**DOB:** 7/25/2023

**REG:** CI348983

# CONSIGNED BY: PACE CATTLE COMPANY

Scott, Megan and Tytan Pace

**BREEDING INFORMATION:** Not Exposed.

**COMMENTS:** OCV'd. Our first heifer we are offering up by the 2x ultimate bull, PCC Cactus Jack! This girl has got it going on! She has tremendous conformation, bone, and depth to go with the 43.5" TTT at just 15.5 months. Her dam is a 90" TTT Gold Mine daughter that is an excellent producer and comes from the same great maternal line that produced the highest selling cow in 2018, PCC 50 Dimples, who's in the 90's TTT. The 95" TTT PCC Dazzle Doll is another product of this wonderful cow family. This heifer is a hard one to part with.

| PCC CACTUS JACK     | CR APOLLO         | CONCEALED WEAPON<br>CR VENUS IN RED  |
|---------------------|-------------------|--------------------------------------|
| PCC CACTOS JACK     | PCC DREAM CATCHER | COWBOY TUFF CHEX<br>LR DAYDREAMER    |
| PCC GOLDEN<br>DREAM | GOLD MINE 1       | COWBOY CATCHIT CHEX<br>2A DAISY DUKE |
|                     | PCC DIMPLE DOLL   | PCC RIM ROCK<br>WF DUMPLING          |