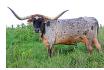

## **GF BUCK WINN**

Date of Birth: 06/06/2017 **Registration 1:** BI99581

Breeder: Glendenning, Rex & Sherese Glendenning, Rex & Sherese Owner:

Son of the great 90"TTT Drag Iron and out of the over 85"TTT daughter of JP Rio Grande. He is colorful, has excellent disposition, long, tall, colorful, and built like a tank with perfect conformation. Stacked with the greatest genetics in the breed and will bring the best into any herd.

90.1250 on 09/13/2024 TTT: Weight: 1947.0000 on 10/13/2023

GF BUCK WINN

RRR MISS RED ROSE 105

Courtesy of Eitan Barhum

WS JAMAKIZM

SHINING VICTORY

J.R. GRAND SLAM

SHADOWIZM