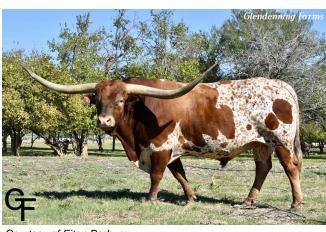

## **GF BUCK WINN**

Date of Birth: 06/06/2017 **Registration 1:** BI99581

Breeder: Glendenning, Rex & Sherese Glendenning, Rex & Sherese Owner:

Son of the great 90"TTT Drag Iron and out of the over 85"TTT daughter of JP Rio Grande. He is colorful, has excellent disposition, long, tall, colorful, and built like a tank with perfect conformation. Stacked with the greatest genetics in the breed and will bring the best into any herd.

90.1250 on 09/13/2024 TTT: Weight: 1947.0000 on 10/13/2023

GF BUCK WINN

RRR MISS RED ROSE 105

Courtesy of Eitan Barhum

WS JAMAKIZM

SHINING VICTORY

J.R. GRAND SLAM

SHADOWIZM