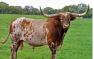

## **GF BUCK WINN**

Date of Birth: 06/06/2017 **Registration 1:** BI99581

Breeder: Glendenning, Rex & Sherese Glendenning, Rex & Sherese Owner:

Son of the great 90"TTT Drag Iron and out of the over 85"TTT daughter of JP Rio Grande. He is colorful, has excellent disposition, long, tall, colorful, and built like a tank with perfect conformation. Stacked with the greatest genetics in the breed and will bring the best into any herd.

90.1250 on 09/13/2024 TTT: Weight: 1947.0000 on 10/13/2023

GF BUCK WINN

RRR MISS RED ROSE 105

Courtesy of Eitan Barhum

WS JAMAKIZM

SHINING VICTORY

J.R. GRAND SLAM

SHADOWIZM