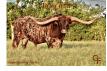

## **GF BUCK WINN**

Date of Birth: 06/06/2017 **Registration 1:** BI99581

Breeder: Glendenning, Rex & Sherese Glendenning, Rex & Sherese Owner:

Son of the great 90"TTT Drag Iron and out of the over 85"TTT daughter of JP Rio Grande. He is colorful, has excellent disposition, long, tall, colorful, and built like a tank with perfect conformation. Stacked with the greatest genetics in the breed and will bring the best into any herd.

90.1250 on 09/13/2024 TTT: Weight: 1947.0000 on 10/13/2023

GF BUCK WINN

RRR MISS RED ROSE 105

Courtesy of Eitan Barhum

WS JAMAKIZM

SHINING VICTORY

J.R. GRAND SLAM

SHADOWIZM